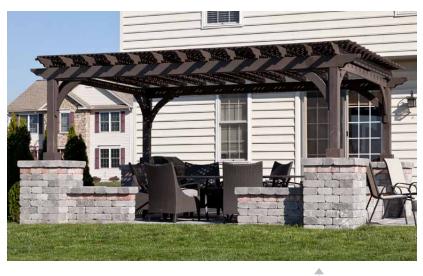

### 12x20 Cozy Arch Pergola

standard posts lattice roof & privacy wall option cedar stain

12x24 Cozy Arch Pergola

standard posts lattice roof & privacy wall option canyon brown stain