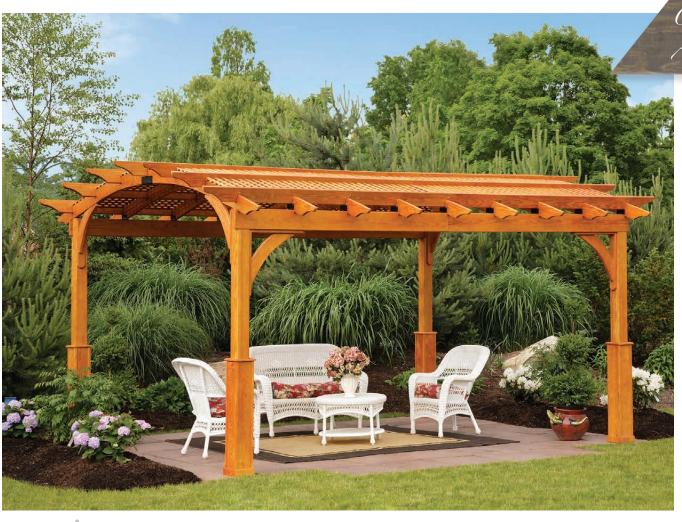

### 12x20 Cozy Arch Pergola

standard posts lattice roof & privacy wall option cedar stain

12x24 Cozy Arch Pergola

standard posts lattice roof & privacy wall option canyon brown stain

2"x 6" arched rafters

corner braces

12x16 Cozy Arch Pergola superior posts privacy wall & lattice roof option cedar stain

12x16 Cozy Arch Pergola superior posts lattice roof option cedar stain

12x16 Cozy Arch Pergola superior posts lattice roof option cedar stain

## FOR ADDITIONAL WOOD FEATURES see page 12

12x16 Cozy Arch Pergola superior posts privacy wall & lattice roof option cedar stain