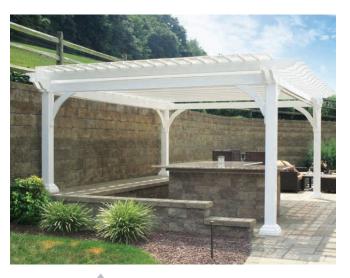

### 12x20 Cozy Arch Pergola

standard posts lattice roof & privacy wall option cedar stain

12x24 Cozy Arch Pergola

standard posts lattice roof & privacy wall option canyon brown stain