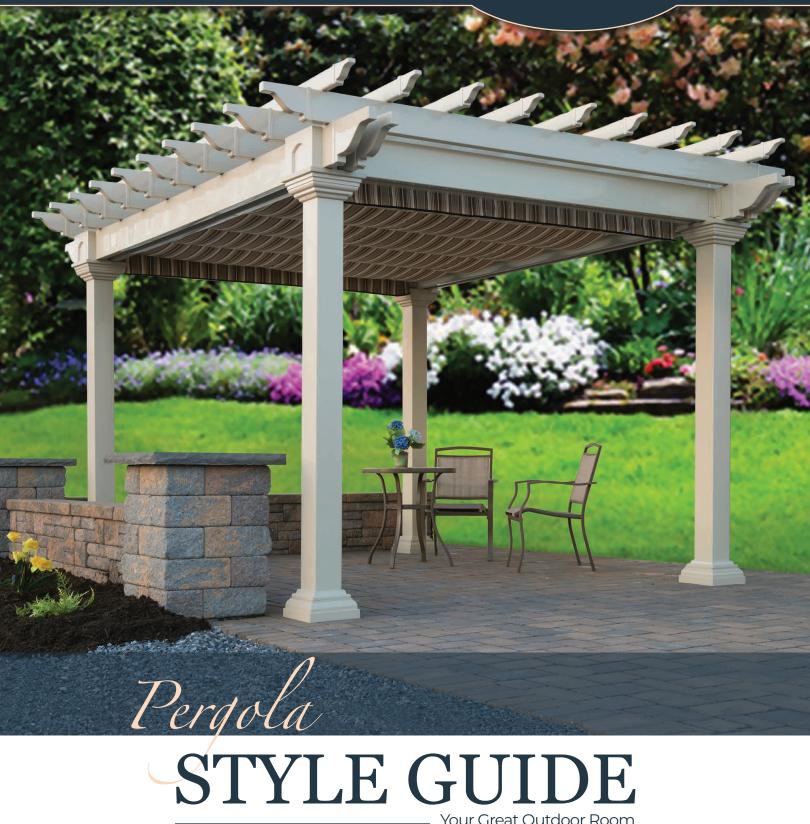

12x16 Elegant Wood Pergola

standard posts lattice roof cinder stain

14x14 Elegant Wood Pergola

superior posts lattice roof cedar stain

2"x 6" rafters

corner braces

2"x 8" headers

16x18 Elegant Wood Pergola standard posts lattice roof cedar stain

FOR ADDITIONAL WOOD FEATURES
see page 12

12x18 Elegant Wood Pergola superior posts mahogany stain

10x10 Elegant Wood Pergola superior posts custom 12" stringer spacing redwood stain