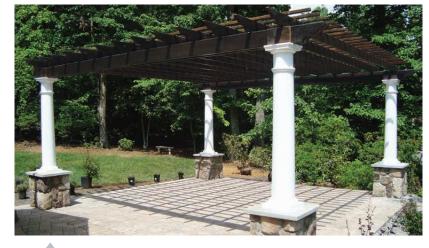

# Pergola STYLES

Elegant Wood

Elegant Vinyl

Cozy Arch Wood

NEW Veranda Vinyl (COVER)

EZ Shade Canopy

**Wood Features** 

Vinyl Features

## STANDARD FEATURES

Our handcrafted pergolas fit well with many types of architecture. They provide a warmth that instantly makes you feel comfortable and right at home.

2"x 6" rafters with decorative ends