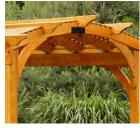

- unstained PT pine wood
- solid laminated 5"x 5"x 95" posts
- triple ply 2"x 8" headers
- 2"x 6" arched rafters with engineered connection brackets in the center
- engineered L-brackets to resist warping
- notched 2"x 6" stringers with decorative ends
- designed corner braces that provide strength with a graceful aesthetic touch
- anchor brackets for concrete patio and wood decks

2"x 6" arched rafters

corner braces

12x16 Cozy Arch Pergola superior posts privacy wall & lattice roof option cedar stain

12x16 Cozy Arch Pergola superior posts lattice roof option cedar stain

12x16 Cozy Arch Pergola superior posts lattice roof option cedar stain