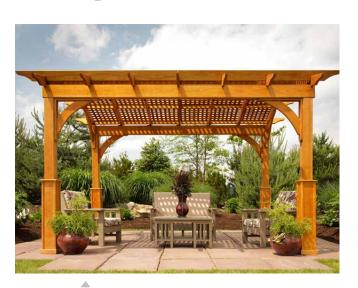

12x16 Elegant Wood Pergola

standard posts lattice roof cinder stain

14x14 Elegant Wood Pergola

superior posts lattice roof cedar stain

2"x 6" rafters

corner braces

2"x 8" headers

16x18 Elegant Wood Pergola standard posts lattice roof cedar stain