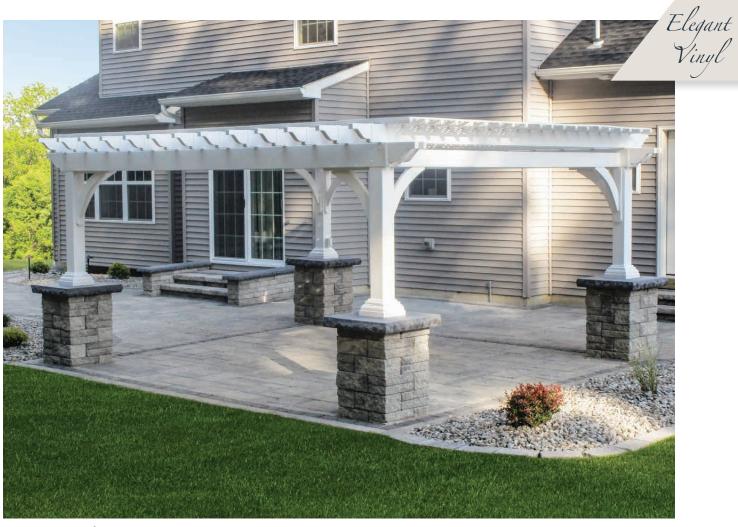

## Elegant Vinyl

## STANDARD FEATURES

The same popular design as the Elegant Wood Pergola, but built with maintenance free high quality vinyl materials over PT wood for superior strength. These pergolas are built for low maintenance and long life.

2"x 6" rafters with decorative ends

PT wood inserts for maximum strength

1 ½" square stringers on top with 5" standard spacing

designed corner braces that provide strength with a graceful aesthetic touch

anchor brackets for concrete patio and wood decks

10x10 Elegant Vinyl Pergola

12x12 Elegant Vinyl Pergola superior posts clay

2"x 6" rafters

corner braces

2"x 8" headers

14x16 Elegant Vinyl Pergola standard posts lattice roof option white