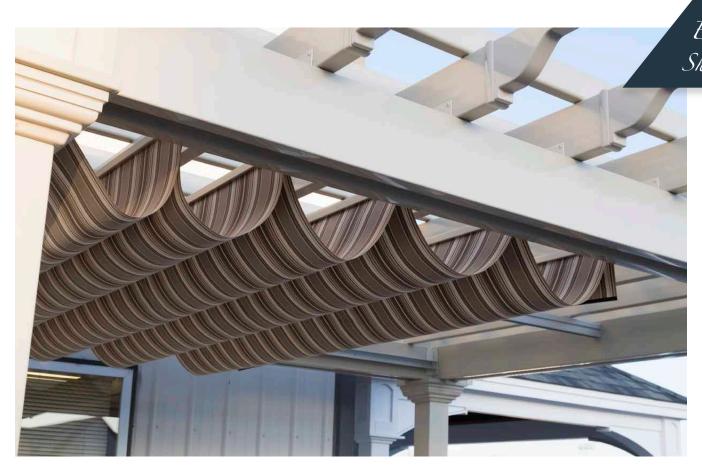

#### STANDARD STOCK COLORS

Consider adding the EZShade Canopy System to your new or existing pergola. This manually controlled canopy glides effortlessly across the triple track system to provide you with a shaded space. Made from stainless steel fasteners, aluminum beams and Sunbrella fabric, it will shield you from the hot mid-day sun or mild rain. The system is designed specifically to enhance the outdoor experience so you can enjoy the moment.