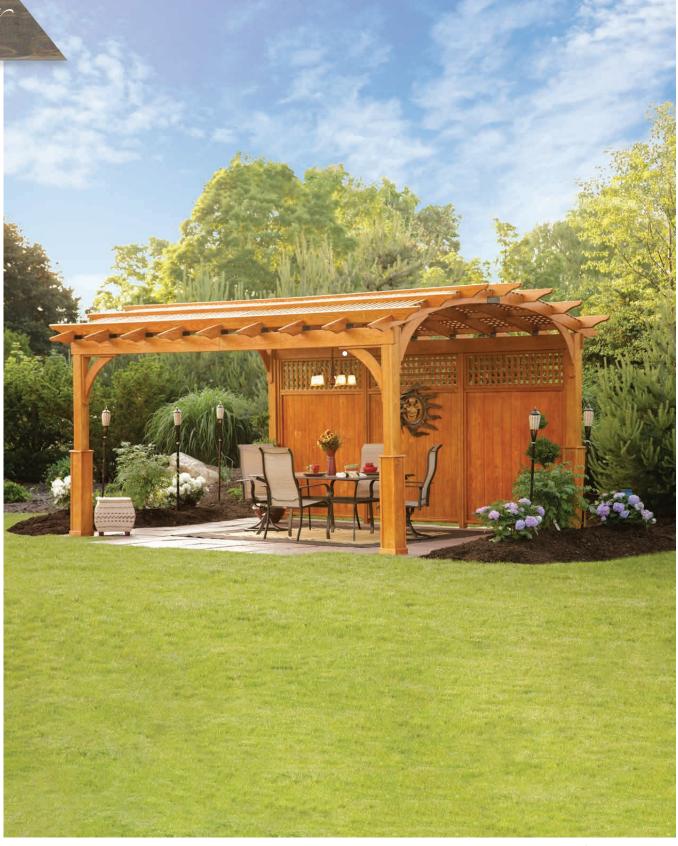

### 12x20 Cozy Arch Pergola

standard posts lattice roof & privacy wall option cedar stain

12x24 Cozy Arch Pergola

standard posts lattice roof & privacy wall option canyon brown stain

## STANDARD FEATURES

This cozy arch pergola is an inspired blend of accurate architecture and technology The details of this design evoke the fine woodworking and craftsmanship from our dedicated craftsmen.

- unstained PT pine wood
- solid laminated 5"x 5"x 95" posts
- triple ply 2"x 8" headers
- 2"x 6" arched rafters with engineered connection brackets in the center
- engineered L-brackets to resist warping
- notched 2"x 6" stringers with decorative ends
- designed corner braces that provide strength with a graceful aesthetic touch
- anchor brackets for concrete patio and wood decks