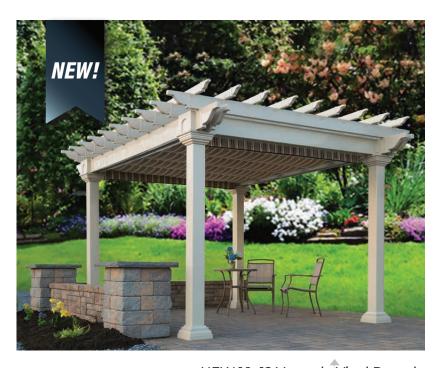

NEW 10x16 Veranda Vinyl Pergola

standard posts lattice roof option white

NEW 10x12 Veranda Vinyl Pergola

standard posts EZ shade canopy option almond