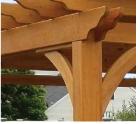

## STANDARD FEATURES

Our handcrafted pergolas fit well with many types of architecture. They provide a warmth that instantly makes you feel comfortable and right at home.

2"x 6" rafters with decorative ends

engineered L-brackets to resist warping

1 3/8" square stringers on top with 5" standard spacing

designed corner braces that provide strength with a graceful aesthetic touch

anchor brackets for concrete patio and wood decks