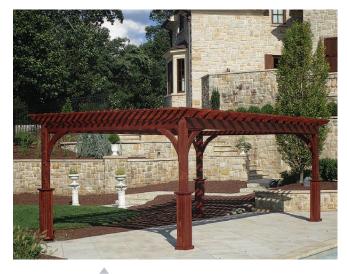

### 12x20 Cozy Arch Pergola

standard posts lattice roof & privacy wall option cedar stain

12x24 Cozy Arch Pergola

standard posts lattice roof & privacy wall option canyon brown stain

## STANDARD FEATURES

This cozy arch pergola is an inspired blend of accurate architecture and technology The details of this design evoke the fine woodworking and craftsmanship from our dedicated craftsmen.

- unstained PT pine wood
- solid laminated 5"x 5"x 95" posts
- triple ply 2"x 8" headers
- 2"x 6" arched rafters with engineered connection brackets in the center
- engineered L-brackets to resist warping
- notched 2"x 6" stringers with decorative ends
- designed corner braces that provide strength with a graceful aesthetic touch
- anchor brackets for concrete patio and wood decks