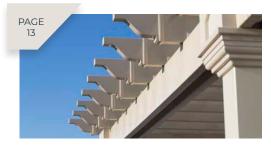

## STANDARD FEATURES

The same popular design as the Elegant Wood Pergola, but built with maintenance free high quality vinyl materials over PT wood for superior strength. These pergolas are built for low maintenance and long life.

2"x 6" rafters with decorative ends

PT wood inserts for maximum strength

1 ½" square stringers on top with 5" standard spacing

designed corner braces that provide strength with a graceful aesthetic touch

anchor brackets for concrete patio and wood decks

10x10 Elegant Vinyl Pergola

12x12 Elegant Vinyl Pergola superior posts clay

2"x 6" rafters

corner braces

2"x 8" headers

14x16 Elegant Vinyl Pergola standard posts lattice roof option white