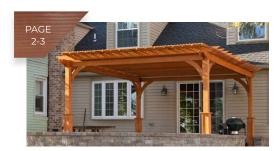

## Elegant Vinyl

## STANDARD FEATURES

The same popular design as the Elegant Wood Pergola, but built with maintenance free high quality vinyl materials over PT wood for superior strength. These pergolas are built for low maintenance and long life.

2"x 6" rafters with decorative ends

PT wood inserts for maximum strength

1 ½" square stringers on top with 5" standard spacing

designed corner braces that provide strength with a graceful aesthetic touch

anchor brackets for concrete patio and wood decks

10x10 Elegant Vinyl Pergola

12x12 Elegant Vinyl Pergola superior posts clay

2"x 6" rafters

corner braces

2"x 8" headers

14x16 Elegant Vinyl Pergola standard posts lattice roof option white