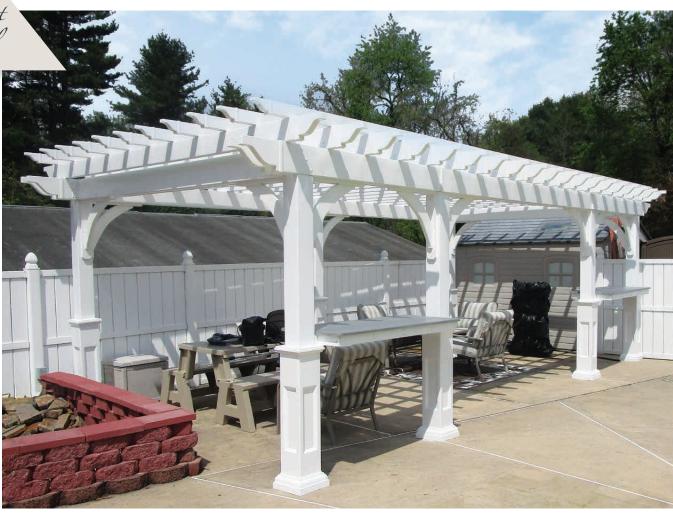

# Pergola STYLES

Elegant Wood

Elegant Vinyl

Cozy Arch Wood

NEW Veranda Vinyl (COVER)

EZ Shade Canopy

**Wood Features** 

Vinyl Features