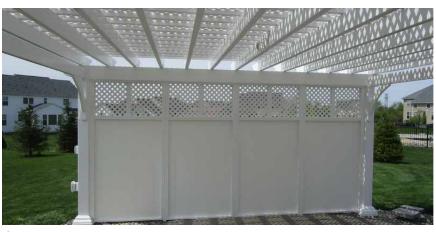

## Veranda Vinyl

## STANDARD FEATURES

Similiar design to the Elegant Vinyl Pergola with adjusted stringer spacing and no corner braces. Built with maintenance free high quality vinyl materials over PT wood for superior strength. These pergolas are built for low maintenance and long life.

- 6"x 6"x 95" posts
- double 2"x 8" headers with decorative ends
- 2"x 6" rafters with decorative ends
- PT wood inserts for maximum strength
- 2"x 4" stringers on top with 12/13" standard spacing
- anchor brackets for concrete patio and wood decks