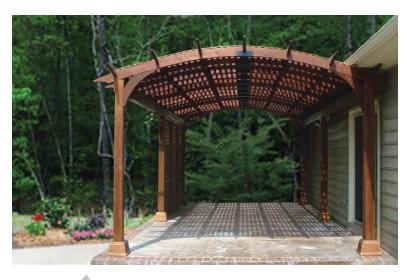

### 12x20 Cozy Arch Pergola

standard posts lattice roof & privacy wall option cedar stain

12x24 Cozy Arch Pergola

standard posts lattice roof & privacy wall option canyon brown stain

2"x 6" arched rafters

corner braces

12x16 Cozy Arch Pergola superior posts privacy wall & lattice roof option cedar stain

12x16 Cozy Arch Pergola superior posts lattice roof option cedar stain

12x16 Cozy Arch Pergola superior posts lattice roof option cedar stain

## FOR ADDITIONAL WOOD FEATURES see page 12

12x16 Cozy Arch Pergola superior posts privacy wall & lattice roof option cedar stain