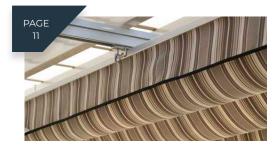

#### STANDARD STOCK COLORS

Consider adding the EZShade Canopy System to your new or existing pergola. This manually controlled canopy glides effortlessly across the triple track system to provide you with a shaded space. Made from stainless steel fasteners, aluminum beams and Sunbrella fabric, it will shield you from the hot mid-day sun or mild rain. The system is designed specifically to enhance the outdoor experience so you can enjoy the moment.