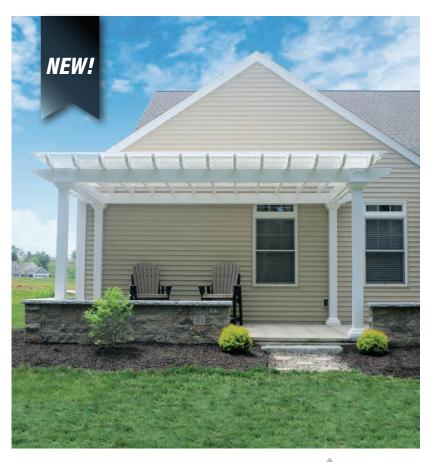

## Veranda Vinyl

## STANDARD FEATURES

Similiar design to the Elegant Vinyl Pergola with adjusted stringer spacing and no corner braces. Built with maintenance free high quality vinyl materials over PT wood for superior strength. These pergolas are built for low maintenance and long life.