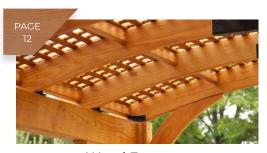

## STANDARD FEATURES

Our handcrafted pergolas fit well with many types of architecture. They provide a warmth that instantly makes you feel comfortable and right at home.

2"x 6" rafters with decorative ends

engineered L-brackets to resist warping

1 3/8" square stringers on top with 5" standard spacing

designed corner braces that provide strength with a graceful aesthetic touch

anchor brackets for concrete patio and wood decks

12x16 Elegant Wood Pergola

standard posts lattice roof cinder stain

14x14 Elegant Wood Pergola

superior posts lattice roof cedar stain

2"x 6" rafters

corner braces

2"x 8" headers

16x18 Elegant Wood Pergola standard posts lattice roof cedar stain

FOR ADDITIONAL WOOD FEATURES
see page 12

12x18 Elegant Wood Pergola superior posts mahogany stain

10x10 Elegant Wood Pergola superior posts custom 12" stringer spacing redwood stain