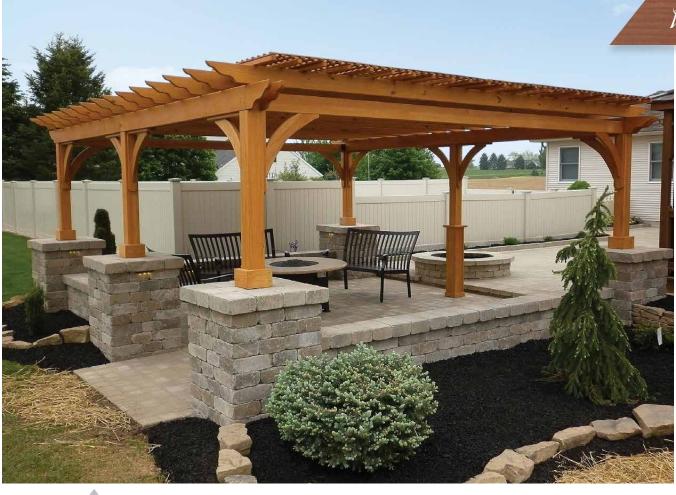

12x16 Elegant Wood Pergola

standard posts lattice roof cinder stain

14x14 Elegant Wood Pergola

superior posts lattice roof cedar stain

2"x 6" rafters

corner braces

2"x 8" headers

16x18 Elegant Wood Pergola standard posts lattice roof cedar stain

FOR ADDITIONAL WOOD FEATURES
see page 12

12x18 Elegant Wood Pergola superior posts mahogany stain

10x10 Elegant Wood Pergola superior posts custom 12" stringer spacing redwood stain