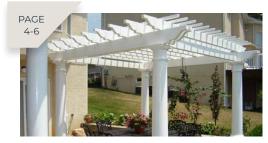

### 12x20 Cozy Arch Pergola

standard posts lattice roof & privacy wall option cedar stain

12x24 Cozy Arch Pergola

standard posts lattice roof & privacy wall option canyon brown stain

## STANDARD FEATURES

This cozy arch pergola is an inspired blend of accurate architecture and technology The details of this design evoke the fine woodworking and craftsmanship from our dedicated craftsmen.

- unstained PT pine wood
- solid laminated 5"x 5"x 95" posts
- triple ply 2"x 8" headers
- 2"x 6" arched rafters with engineered connection brackets in the center
- engineered L-brackets to resist warping
- notched 2"x 6" stringers with decorative ends
- designed corner braces that provide strength with a graceful aesthetic touch
- anchor brackets for concrete patio and wood decks