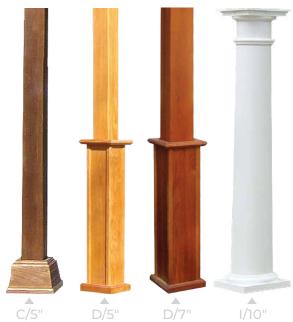

Canopy

B

counters
customized for your needs

overhead lattice (A)
customized for your needs

privacy wall (B)
customized for your needs

standard post (C)
available in 5" and 7"

superior post (D)
available to fit 5" and 7"

round vinyl column (I)
available in 10"

5 stain options cedar, clear, mahogany, canyon brown & cinder

MIX & MATCH 16x16 Elegant 10" round column cinder stain

Wood

Crearive Gazebos
clear cedar mahogany canyon brown cinder

counters (F) customized for your needs

> overhead lattice (E) customized for your needs

privacy wall (E) customized for your needs

standard post (G) available in 6" and 8"

superior post (H) available to fit 6" and 8"

round column (I) available in 10"

3 vinyl options clay, almond, white

Vinyl 13

www.creativegazebos.com

Creative Gazebos is the source for outdoor lining rooms. We also offer a full line of Gazebos and Pavilions.