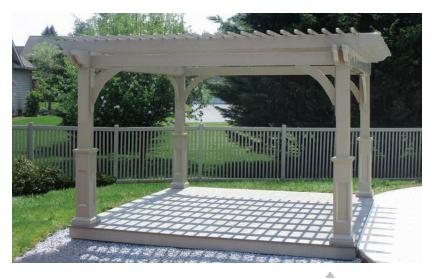

## Veranda Vinyl

## STANDARD FEATURES

Similiar design to the Elegant Vinyl Pergola with adjusted stringer spacing and no corner braces. Built with maintenance free high quality vinyl materials over PT wood for superior strength. These pergolas are built for low maintenance and long life.