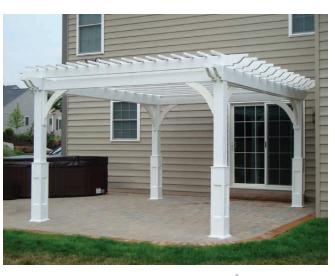

12x16 Elegant Wood Pergola

standard posts lattice roof cinder stain

14x14 Elegant Wood Pergola

superior posts lattice roof cedar stain

2"x 6" rafters

corner braces

2"x 8" headers

16x18 Elegant Wood Pergola standard posts lattice roof cedar stain