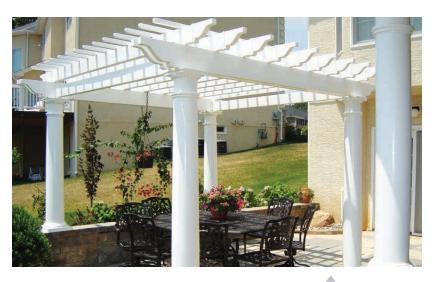

## Elegant Vinyl

## STANDARD FEATURES

The same popular design as the Elegant Wood Pergola, but built with maintenance free high quality vinyl materials over PT wood for superior strength. These pergolas are built for low maintenance and long life.