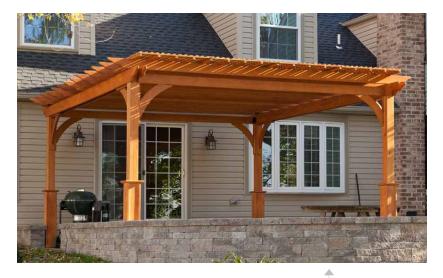

12x16 Elegant Wood Pergola

standard posts lattice roof cinder stain

14x14 Elegant Wood Pergola

superior posts lattice roof cedar stain

2"x 6" rafters

corner braces

2"x 8" headers

16x18 Elegant Wood Pergola standard posts lattice roof cedar stain