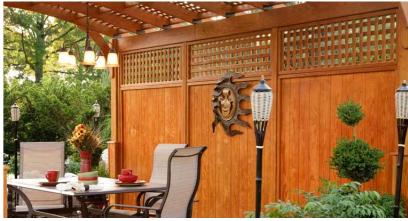

### 12x20 Cozy Arch Pergola

standard posts lattice roof & privacy wall option cedar stain

12x24 Cozy Arch Pergola

standard posts lattice roof & privacy wall option canyon brown stain

## STANDARD FEATURES

This cozy arch pergola is an inspired blend of accurate architecture and technology The details of this design evoke the fine woodworking and craftsmanship from our dedicated craftsmen.

- unstained PT pine wood
- solid laminated 5"x 5"x 95" posts
- triple ply 2"x 8" headers
- 2"x 6" arched rafters with engineered connection brackets in the center
- engineered L-brackets to resist warping
- notched 2"x 6" stringers with decorative ends
- designed corner braces that provide strength with a graceful aesthetic touch
- anchor brackets for concrete patio and wood decks