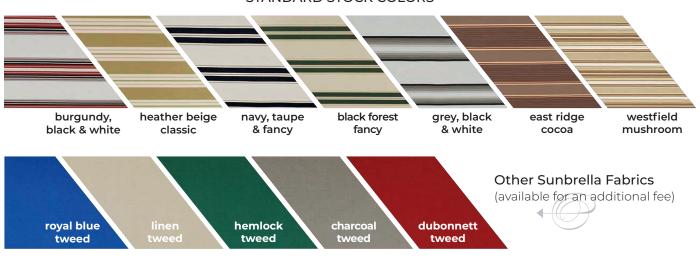

#### STANDARD STOCK COLORS

Consider adding the EZShade Canopy System to your new or existing pergola. This manually controlled canopy glides effortlessly across the triple track system to provide you with a shaded space. Made from stainless steel fasteners, aluminum beams and Sunbrella fabric, it will shield you from the hot mid-day sun or mild rain. The system is designed specifically to enhance the outdoor experience so you can enjoy the moment.

round vinyl column (I)
available in 10"

5 stain options cedar, clear, mahogany, canyon brown & cinder

MIX & MATCH 16x16 Elegant 10" round column cinder stain

Wood

Crearive Gazebos
clear cedar mahogany canyon brown cinder

round column (I) available in 10"

3 vinyl options clay, almond, white

Vinyl 13

www.creativegazebos.com

Creative Gazebos is the source for outdoor lining rooms. We also offer a full line of Gazebos and Pavilions.