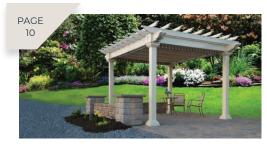

# Pergola STYLES

Elegant Wood

Elegant Vinyl

Cozy Arch Wood

NEW Veranda Vinyl (COVER)

EZ Shade Canopy

**Wood Features** 

Vinyl Features

12x16 Elegant Wood Pergola

standard posts lattice roof cinder stain

14x14 Elegant Wood Pergola

superior posts lattice roof cedar stain

2"x 6" rafters

corner braces

2"x 8" headers

16x18 Elegant Wood Pergola standard posts lattice roof cedar stain