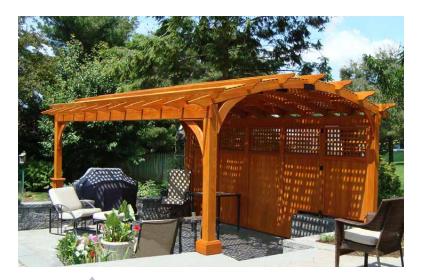

### 12x20 Cozy Arch Pergola

standard posts lattice roof & privacy wall option cedar stain

12x24 Cozy Arch Pergola

standard posts lattice roof & privacy wall option canyon brown stain

## STANDARD FEATURES

This cozy arch pergola is an inspired blend of accurate architecture and technology The details of this design evoke the fine woodworking and craftsmanship from our dedicated craftsmen.

- unstained PT pine wood
- solid laminated 5"x 5"x 95" posts
- triple ply 2"x 8" headers
- 2"x 6" arched rafters with engineered connection brackets in the center
- engineered L-brackets to resist warping
- notched 2"x 6" stringers with decorative ends
- designed corner braces that provide strength with a graceful aesthetic touch
- anchor brackets for concrete patio and wood decks