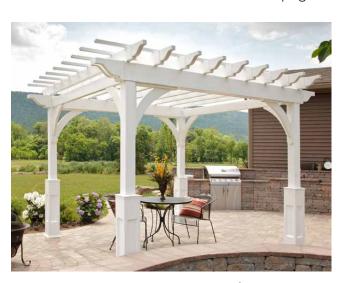

12x16 Elegant Wood Pergola

standard posts lattice roof cinder stain

14x14 Elegant Wood Pergola

superior posts lattice roof cedar stain

2"x 6" rafters

corner braces

2"x 8" headers

16x18 Elegant Wood Pergola standard posts lattice roof cedar stain

FOR ADDITIONAL WOOD FEATURES
see page 12

12x18 Elegant Wood Pergola superior posts mahogany stain

10x10 Elegant Wood Pergola superior posts custom 12" stringer spacing redwood stain