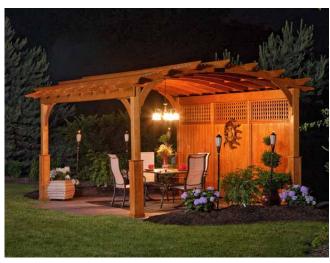

### 12x20 Cozy Arch Pergola

standard posts lattice roof & privacy wall option cedar stain

12x24 Cozy Arch Pergola

standard posts lattice roof & privacy wall option canyon brown stain