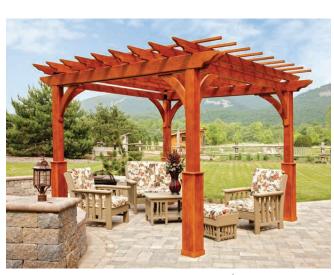

12x16 Elegant Wood Pergola

standard posts lattice roof cinder stain

14x14 Elegant Wood Pergola

superior posts lattice roof cedar stain

2"x 6" rafters

corner braces

2"x 8" headers

16x18 Elegant Wood Pergola standard posts lattice roof cedar stain