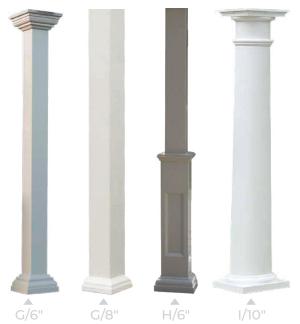

Canopy

B

counters
customized for your needs

overhead lattice (A)
customized for your needs

privacy wall (B)
customized for your needs

standard post (C)
available in 5" and 7"

superior post (D)
available to fit 5" and 7"

counters (F) customized for your needs

> overhead lattice (E) customized for your needs

privacy wall (E) customized for your needs

standard post (G) available in 6" and 8"

superior post (H) available to fit 6" and 8"