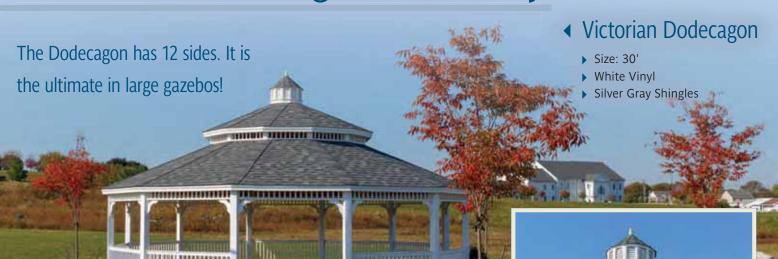

# Victorian Dodecagon / Country

The Classic Country — without a cupola or top rail spindles, is a simple, no-frills gazebo for those who enjoy the outdoors.