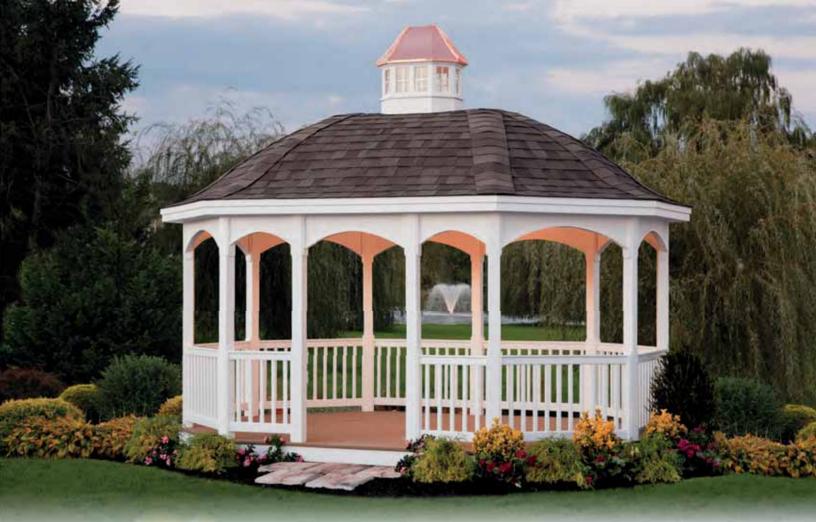

#### **Octagon**

The time-honored gazebo shape

# Classic Octagons

Straight roof, rafters, clean lines, and traditional styling best describe the Classic, our most popular design.