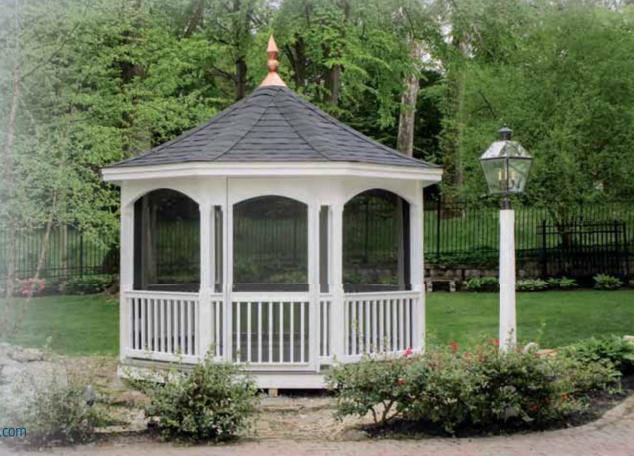

# Classic Octagons

Straight roof, rafters, clean lines, and traditional styling best describe the Classic, our most popular design.

#### Classic Octagon ▶

- ▶ Size: 10'
- ▶ White Vinyl
- ▶ Electrical Package
- Decorative Braces
- ▶ Shadow Black Shingles

#### Classic Octagon

- > Size: 16'
- ▶ Almond Vinyl
- Fossil Wood Shingles

#### Classic Octagon >

- ▶ Size: 12'
- ▶ White Vinyl
- Screens
- Autumn Brown Shingles