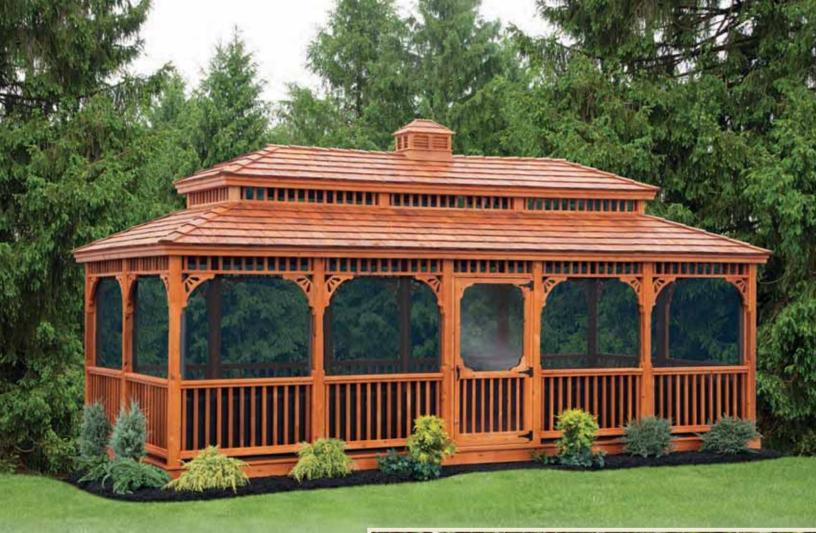

#### Victorian

- ▶ Size: 12' x 16'
- White Vinyl
- ▶ 2 x 3 Spindles
- ▶ Turned Posts
- Screens
- Gallery Blue Standing Seam Metal Roof
- Oval Cupola

CreativeGazebos.com