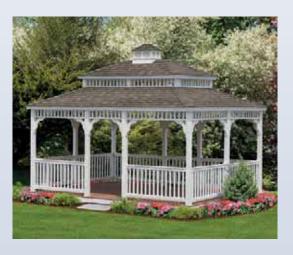

#### Victorian

- ▶ Size: 12' x 16'
- White Vinyl
- ▶ 2 x 3 Spindles
- ▶ Turned Posts
- Screens
- Gallery Blue Standing Seam Metal Roof
- Oval Cupola

CreativeGazebos.com