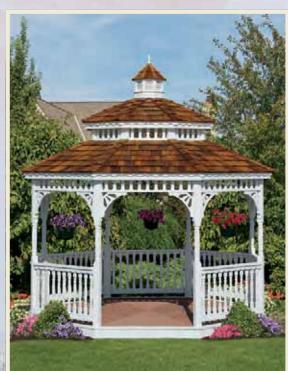

# Classic Octagons

Straight roof, rafters, clean lines, and traditional styling best describe the Classic, our most popular design.

#### Classic Octagon ▶

- ▶ Size: 10'
- ▶ White Vinyl
- ▶ Electrical Package
- Decorative Braces
- ▶ Shadow Black Shingles