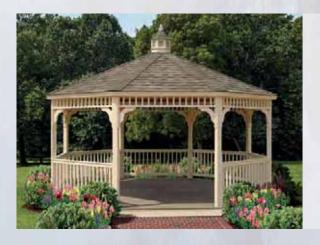

# Classic Octagons

Straight roof, rafters, clean lines, and traditional styling best describe the Classic, our most popular design.