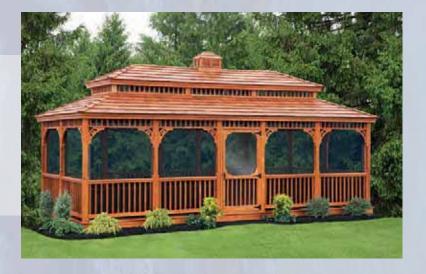

# Victorian Red Cedar

Red cedar is available with the Classic or Victorian styles, but there is no question that the double roof Victorian shows the beauty of red cedar like no other.

#### ◆ Victorian Red Cedar

- ▶ Size: 10'
- ▶ Cedar Wood
- 2 x 2 Spindles
- Decorative Braces
- ▶ Clear Stain

#### Victorian Red Cedar ▶

- ▶ Size: 14'
- ▶ Cedar Wood

#### ▲ Victorian Red Cedar

- ▶ Size: 12' x 24'
- ▶ Cedar Wood
- Decorative Braces
- Screens
- ▶ Rectangle Cupola
- Cedar Stain

Go large and enjoy more room for family gatherings.