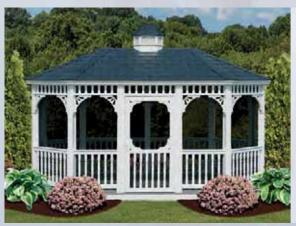

# Classic Octagons

Straight roof, rafters, clean lines, and traditional styling best describe the Classic, our most popular design.

#### Classic Octagon ▶

- ▶ Size: 10'
- ▶ White Vinyl
- ▶ Electrical Package
- Decorative Braces
- ▶ Shadow Black Shingles

#### Classic Octagon

- > Size: 16'
- ▶ Almond Vinyl
- Fossil Wood Shingles

#### Classic Octagon >

- ▶ Size: 12'
- ▶ White Vinyl
- Screens
- Autumn Brown Shingles