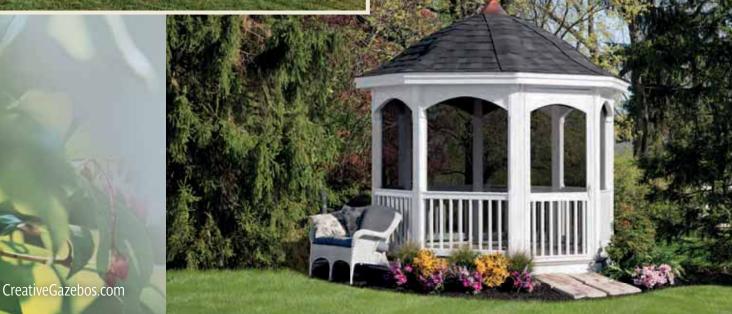

#### **Octagon**

The time-honored gazebo shape

# Classic Octagons

Straight roof, rafters, clean lines, and traditional styling best describe the Classic, our most popular design.