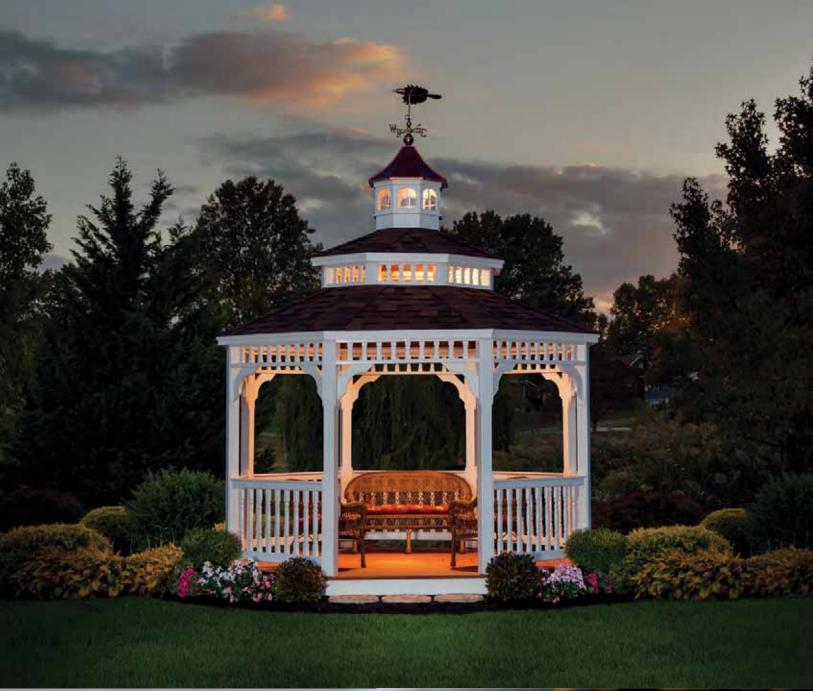

#### Victorian

- ▶ Size: 12' x 16'
- White Vinyl
- ▶ 2 x 3 Spindles
- ▶ Turned Posts
- Screens
- Gallery Blue Standing Seam Metal Roof
- Oval Cupola

CreativeGazebos.com