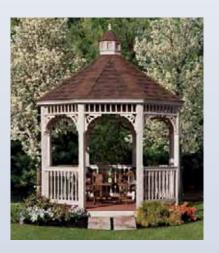

## Victorian

The Victorian, with its elegant double roof, is sure to become the centerpiece of your outdoor living space.

#### Victorian >

- ▶ Size: 12'
- White Vinyl
- 2 x 3 Spindle Railing
- ▶ Electrical Package
- ▶ 30" Salisbury Cupola with Copper Roof and Soaring Hawk Weather Vane
- ▶ Autumn Brown Shingles

#### Victorian

- Size: 12' x16'
- Painted Wood
- Screens
- > 2 x 3 Spindles
- ▶ Turned Post
- Oval Cupola
- Cedar Shakes

#### Victorian >

- Size: 12' x 16'
- White Vinyl
- Rectangle Cupola
- ▶ Fossil Wood Shingles

Spark the imagination and kindle romantic notions.