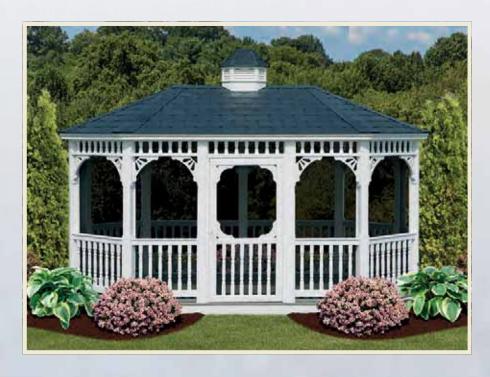

# Classic Rectangles

Maximize your space with the perfect design for hot tubs and swim spas!

- ▶ Size: 12' x 14'
- ▶ White Vinyl
- Screens
- 2 x 3 Spindles
- Asphalt Shingles

#### ◆ Classic Rectangle

- Size: 12' x 24'
- Clay Vinyl
- 2 x 3 Spindles
- ▶ Double Door
- Screens
- Fossil Wood Shingles