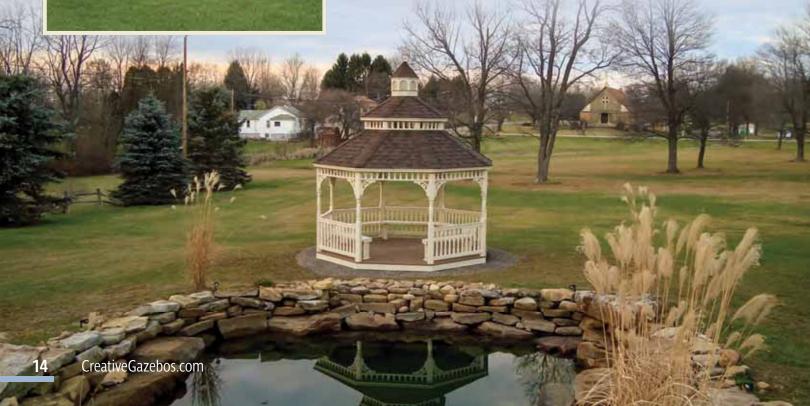

#### Victorian

- ▶ Size: 12' x 16'
- White Vinyl
- ▶ 2 x 3 Spindles
- ▶ Turned Posts
- Screens
- Gallery Blue Standing Seam Metal Roof
- Oval Cupola

CreativeGazebos.com