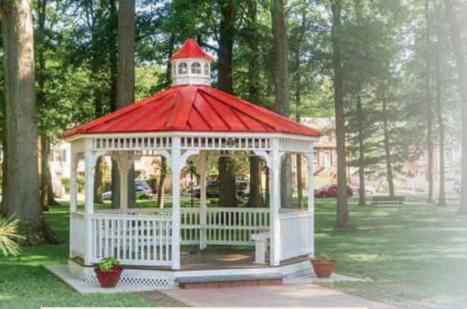

# Classic Octagons

Straight roof, rafters, clean lines, and traditional styling best describe the Classic, our most popular design.

#### Classic Octagon ▶

- ▶ Size: 10'
- ▶ White Vinyl
- ▶ Electrical Package
- Decorative Braces
- ▶ Shadow Black Shingles