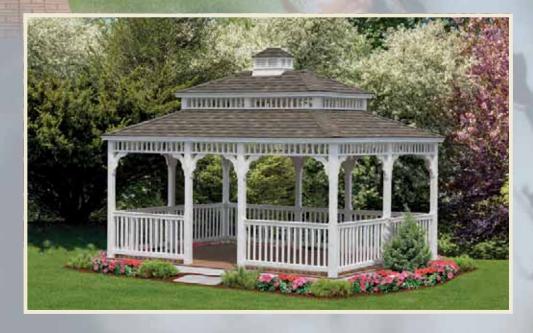

The Classic Country — without a cupola or top rail spindles, is a simple, no-frills gazebo for those who enjoy the outdoors.

#### Country

- ▶ Size: 10'
- Natural Wood
- Cedar Shakes

#### Country >

- ▶ Size: 10'
- White Vinyl
- ▶ Shadow Black Shingles





## Victorian

The Victorian, with its elegant double roof, is sure to become the centerpiece of your outdoor living space.

#### Victorian >

- ▶ Size: 12'
- White Vinyl
- 2 x 3 Spindle Railing
- ▶ Electrical Package
- ▶ 30" Salisbury Cupola with Copper Roof and Soaring Hawk Weather Vane
- ▶ Autumn Brown Shingles

#### Victorian

- Size: 12' x16'
- Painted Wood
- Screens
- > 2 x 3 Spindles
- ▶ Turned Post
- Oval Cupola
- Cedar Shakes

#### Victorian >

- Size: 12' x 16'
- White Vinyl
- Rectangle Cupola
- ▶ Fossil Wood Shingles





Spark the imagination and kindle romantic notions.



# Victorian

#### Victorian >

- ▶ Size: 12'
- ▶ Clear Stain
- ▶ 2 x 3 Spindles
- Screens
- Cedar Shakes





#### ◆ Victorian

- ▶ Size: 12'
- ▶ Painted Wood
- ▶ 2 x 3 Spindles
- ▶ Turned Posts
- Decorative Braces
- Cedar Shakes

#### Victorian

- ▶ Size: 18'
- ▶ Almond Vinyl
- 2 x 3 Spindles
- ▶ Turned Posts
- Benches
- Decorative Braces
- ▶ Autumn Brown Shingles





# Victorian Red Cedar



Red cedar is available with the Classic or Victorian styles, but there is no question that the double roof Victorian shows the beauty of red cedar like no other.

#### ◆ Victorian Red Cedar

- ▶ Size: 10'
- ▶ Cedar Wood
- 2 x 2 Spindles
- Decorative Braces
- ▶ Clear Stain

#### Victorian Red Cedar ▶

- ▶ Size: 14'
- ▶ Cedar Wood





#### ▲ V