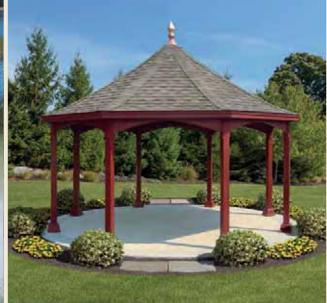

# Majestic

With a distinctive concave roof line, the Majestic is anything but ordinary.

- - ▶ Size: 12'
  - White Vinyl
  - ▶ Shadow Black Shingles

#### Majestic >

- > Size: 18'
- ▶ Red Paint
- ▶ Fossil Wood Shingles

#### Majestic >

- ▶ Size: 12'
- ▶ White Vinyl
- Screens
- Cobalt Black Shingles

Be inspired by the view from your private artists' retreat.