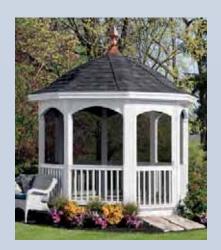

#### **Octagon**

The time-honored gazebo shape

#### **Oval**

Much like the Octagon, but with extra space