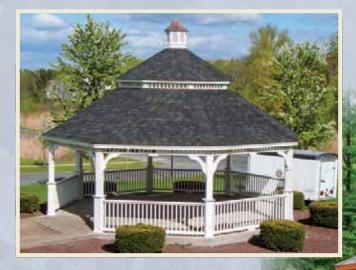

#### On the Cover

#### Victorian

- ▶ Size: 12' x 16'
- White Vinyl
- ▶ 2 x 3 Spindles
- ▶ Turned Posts
- Screens
- Gallery Blue Standing Seam Metal Roof
- Oval Cupola

CreativeGazebos.com