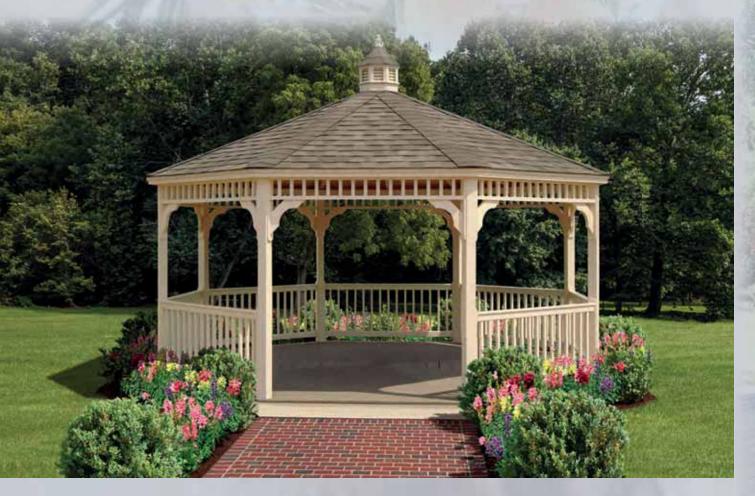

# Classic Octagons

Straight roof, rafters, clean lines, and traditional styling best describe the Classic, our most popular design.

#### Classic Octagon ▶

- ▶ Size: 10'
- ▶ White Vinyl
- ▶ Electrical Package
- Decorative Braces
- ▶ Shadow Black Shingles

#### Classic Octagon

- > Size: 16'
- ▶ Almond Vinyl
- Fossil Wood Shingles

#### Classic Octagon >

- ▶ Size: 12'
- ▶ White Vinyl
- Screens
- Autumn Brown Shingles