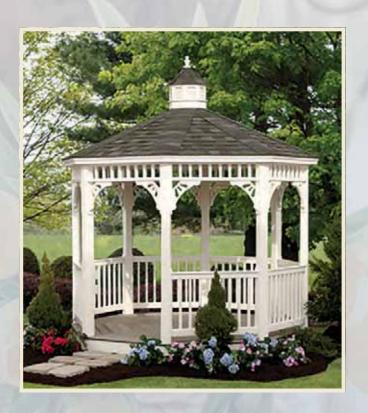

#### Victorian

- ▶ Size: 12' x 16'
- White Vinyl
- ▶ 2 x 3 Spindles
- ▶ Turned Posts
- Screens
- Gallery Blue Standing Seam Metal Roof
- Oval Cupola

CreativeGazebos.com