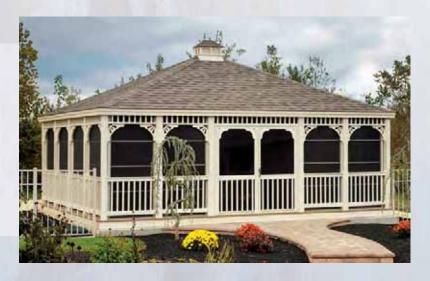

# Classic Rectangles

Maximize your space with the perfect design for hot tubs and swim spas!

- ▶ Size: 12' x 14'
- ▶ White Vinyl
- Screens
- 2 x 3 Spindles
- Asphalt Shingles

#### ◆ Classic Rectangle

- Size: 12' x 24'
- Clay Vinyl
- 2 x 3 Spindles
- ▶ Double Door
- Screens
- Fossil Wood Shingles

#### ▲ Classic Retreat Rectangle

- ▶ Size: 10' x 16'
- ▶ White Vinyl
- ▶ Rectangle Cupola with Glass
- ▶ 40" Pergola Overhang
- ▶ 23" Counters
- ▶ 44" x 188" Patio
- Electrical Package
- Shadow Black Shingles