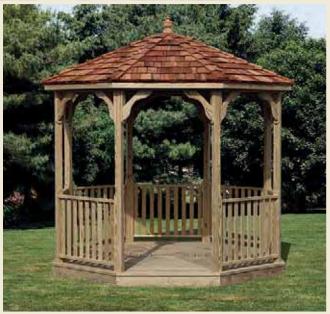

#### **Western Red Cedar**

Western red cedar is an exceptionally beautiful choice. It offers the rustic feel of wood and is naturally resistant to rot, decay and insect attacks.