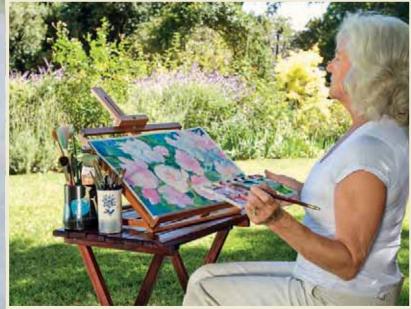

#### Majestic >

- ▶ Size: 12'
- ▶ White Vinyl
- Screens
- Cobalt Black Shingles

Be inspired by the view from your private artists' retreat.