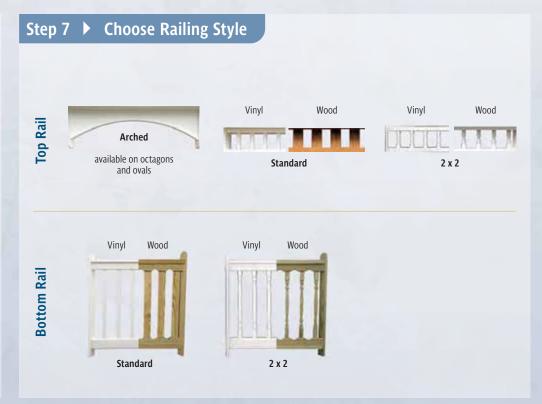

#### **Choose Brace Style** Vinyl Wood Standard Vinyl Wood Decorative

Mahogany Stain

Natural Wood

**Wood Gazebos** 

# Step 6 Choose Post Style Vinyl/Wood Vinyl/Wood Straight Standard Turned