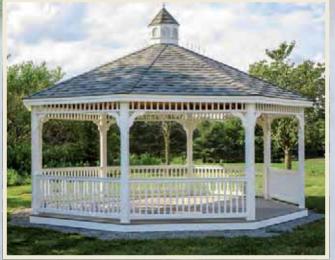

# Classic Rectangles

Maximize your space with the perfect design for hot tubs and swim spas!

- ▶ Size: 12' x 14'
- ▶ White Vinyl
- Screens
- 2 x 3 Spindles
- Asphalt Shingles

#### ◆ Classic Rectangle

- Size: 12' x 24'
- Clay Vinyl
- 2 x 3 Spindles
- ▶ Double Door
- Screens
- Fossil Wood Shingles