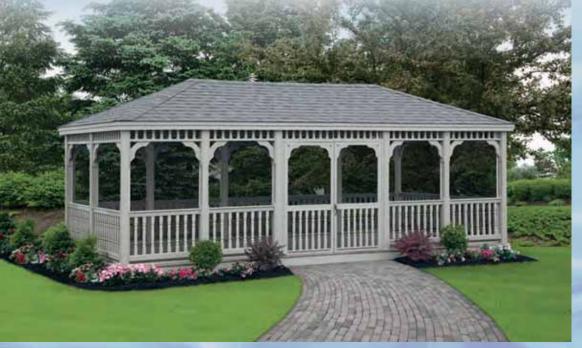

# Classic Rectangles

Maximize your space with the perfect design for hot tubs and swim spas!

- ▶ Size: 12' x 14'
- ▶ White Vinyl
- Screens
- 2 x 3 Spindles
- Asphalt Shingles

#### ◆ Classic Rectangle

- Size: 12' x 24'
- Clay Vinyl
- 2 x 3 Spindles
- ▶ Double Door
- Screens
- Fossil Wood Shingles

#### ▲ Classic Retreat Rectangle

- ▶ Size: 10' x 16'
- ▶ White Vinyl
- ▶ Rectangle Cupola with Glass
- ▶ 40" Pergola Overhang
- ▶ 23" Counters
- ▶ 44" x 188" Patio
- Electrical Package
- Shadow Black Shingles

All Creative Gazebos are built to take the weight of hot tubs. Talk to your salesperson about getting your gazebo ready for a hot tub.

Soak in the peace and quiet.