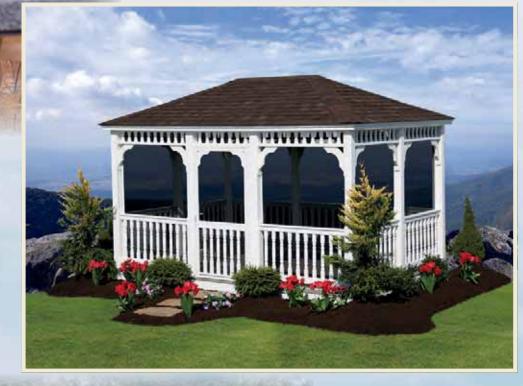

#### Victorian

- ▶ Size: 12' x 16'
- White Vinyl
- ▶ 2 x 3 Spindles
- ▶ Turned Posts
- Screens
- Gallery Blue Standing Seam Metal Roof
- Oval Cupola

CreativeGazebos.com