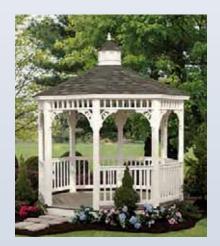

# Classic Octagons

Straight roof, rafters, clean lines, and traditional styling best describe the Classic, our most popular design.

#### Classic Octagon ▶

- ▶ Size: 10'
- ▶ White Vinyl
- ▶ Electrical Package
- Decorative Braces
- ▶ Shadow Black Shingles

#### Classic Octagon

- > Size: 16'
- ▶ Almond Vinyl
- Fossil Wood Shingles

#### Classic Octagon >

- ▶ Size: 12'
- ▶ White Vinyl
- Screens
- Autumn Brown Shingles