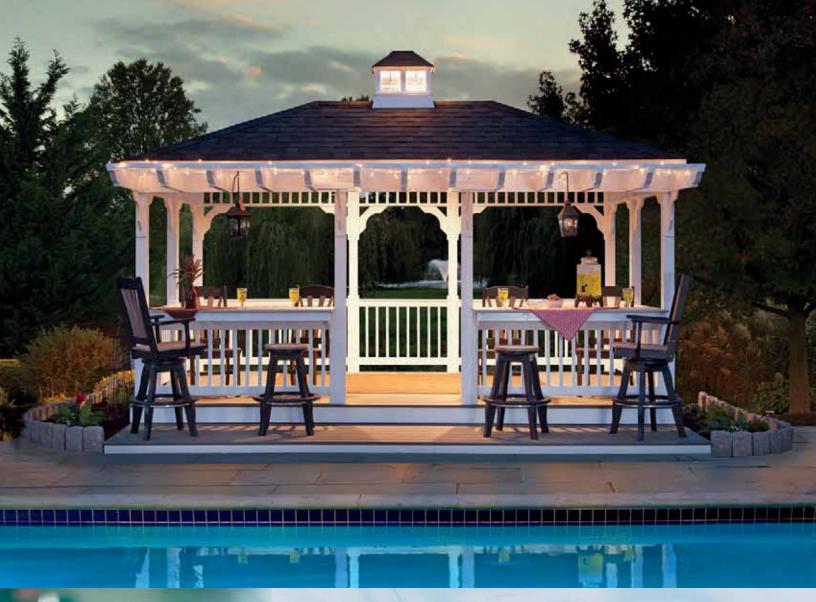

cribe the Classic, our most popular design.

#### Classic Octagon ▶

- ▶ Size: 10'
- ▶ White Vinyl
- ▶ Electrical Package
- Decorative Braces
- ▶ Shadow Black Shingles

#### Classic Octagon

- > Size: 16'
- ▶ Almond Vinyl
- Fossil Wood Shingles





#### Classic Octagon >

- ▶ Size: 12'
- ▶ White Vinyl
- Screens
- Autumn Brown Shingles



# Relax and enjoy the serenity of your outdoor oasis.

#### → Classic Octagon

- ▶ Size: 10'
- No Floor
- ▶ Cinder Stain
- ▶ Twilight Gray Shingles



# Classic Rectangles

Maximize your space with the perfect design for hot tubs and swim spas!



- ▶ Size: 12' x 14'
- ▶ White Vinyl
- Screens
- 2 x 3 Spindles
- Asphalt Shingles





#### ◆ Classic Rectangle

- Size: 12' x 24'
- Clay Vinyl
- 2 x 3 Spindles
- ▶ Double Door
- Screens
- Fossil Wood Shingles



#### ▲ Classic Retreat Rectangle

- ▶ Size: 10' x 16'
- ▶ White Vinyl
- ▶ Rectangle Cupola with Glass
- ▶ 40" Pergola Overhang
- ▶ 23" Counters
- ▶ 44" x 188" Patio
- Electrical Package
- Shadow Black Shingles



All Creative Gazebos are built to take the weight of hot tubs. Talk to your salesperson about getting your gazebo ready for a hot tub.

Soak in the peace and quiet.



# Classic Ovals



#### ◆ Classic Oval

- Size: 10' x16'
- White Vinyl
- Screens
- ▶ 2 x 3 Spindles
- Decorative Braces
- Oval Cupola
- Dark Gray Rubber Slate

#### ▼ Classic Oval

- ▶ Size: 12' x 16'
- Clear Stain
- Screens
- Cedar Shakes

Live life large with extra space in an oval! Make room for more and merrier! **Classic Octagons** 

# Victorian Dodecagon / Country







The Classic Country — without a cupol