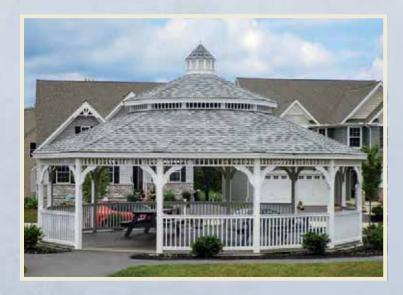

#### ▲ Classic Retreat Rectangle

- ▶ Size: 10' x 16'
- ▶ White Vinyl
- ▶ Rectangle Cupola with Glass
- ▶ 40" Pergola Overhang
- ▶ 23" Counters
- ▶ 44" x 188" Patio
- Electrical Package
- Shadow Black Shingles