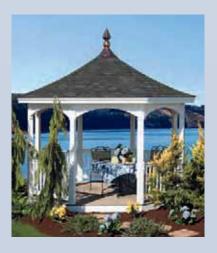

# Classic Octagons

Straight roof, rafters, clean lines, and traditional styling best describe the Classic, our most popular design.