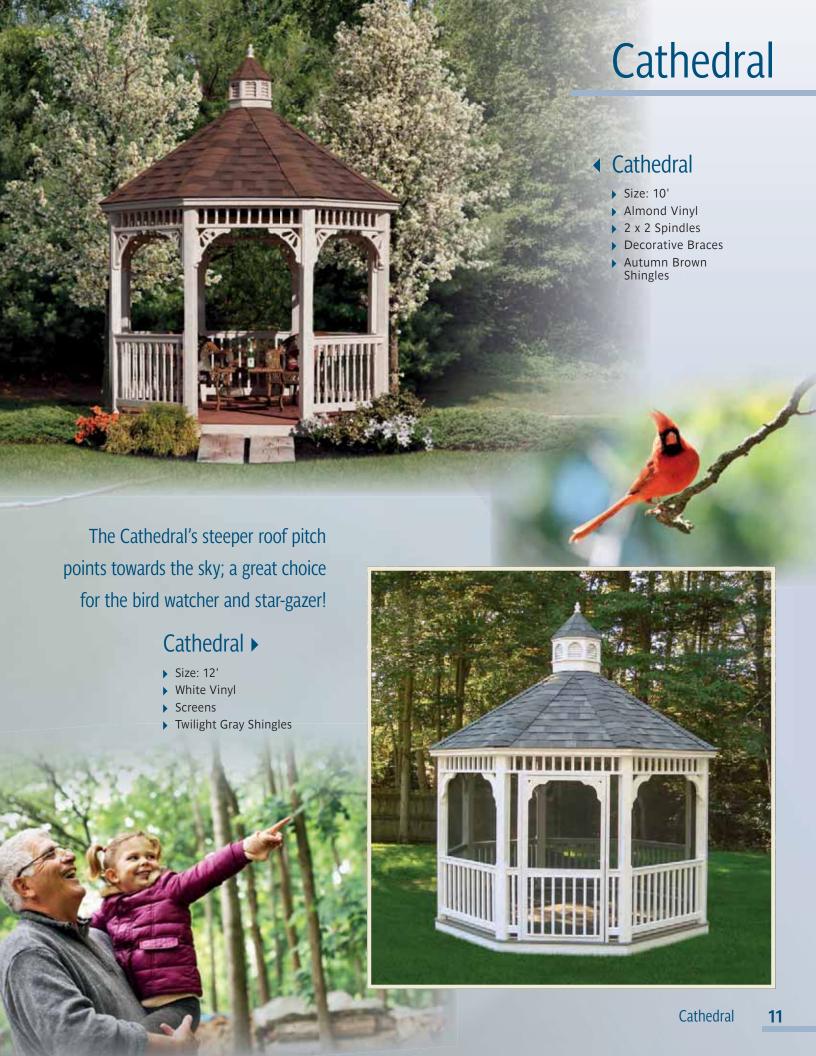

#### Classic Octagon >

- ▶ Size: 12'
- ▶ White Vinyl
- Screens
- Autumn Brown Shingles

## Victorian

The Victorian, with its elegant double roof, is sure to become the centerpiece of your outdoor living space.

#### Victorian >

- ▶ Size: 12'
- White Vinyl
- 2 x 3 Spindle Railing
- ▶ Electrical Package
- ▶ 30" Salisbury Cupola with Copper Roof and Soaring Hawk Weather Vane
- ▶ Autumn Brown Shingles