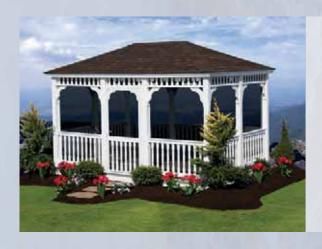

# Classic Rectangles

Maximize your space with the perfect design for hot tubs and swim spas!

- ▶ Size: 12' x 14'
- ▶ White Vinyl
- Screens
- 2 x 3 Spindles
- Asphalt Shingles

#### ◆ Classic Rectangle

- Size: 12' x 24'
- Clay Vinyl
- 2 x 3 Spindles
- ▶ Double Door
- Screens
- Fossil Wood Shingles

#### ▲ Classic Retreat Rectangle

- ▶ Size: 10' x 16'
- ▶ White Vinyl
- ▶ Rectangle Cupola with Glass
- ▶ 40" Pergola Overhang
- ▶ 23" Counters
- ▶ 44" x 188" Patio
- Electrical Package
- Shadow Black Shingles

All Creative Gazebos are built to take the weight of hot tubs. Talk to your salesperson about getting your gazebo ready for a hot tub.

Soak in the peace and quiet.