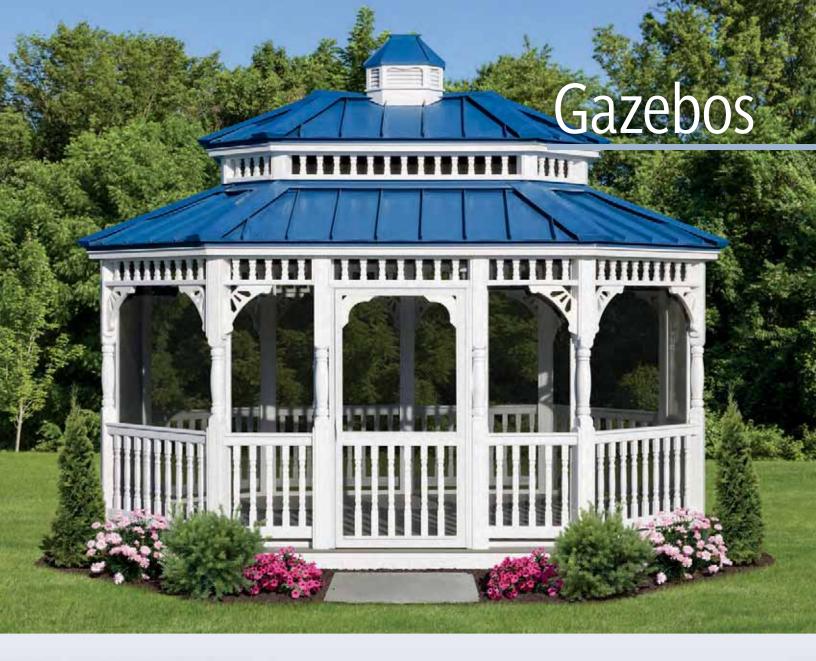

#### Victorian

- ▶ Size: 12' x 16'
- White Vinyl
- ▶ 2 x 3 Spindles
- ▶ Turned Posts
- Screens
- Gallery Blue Standing Seam Metal Roof
- Oval Cupola

CreativeGazebos.com