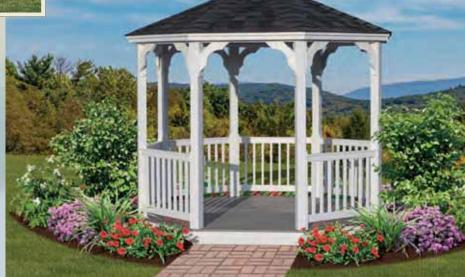

# Classic Rectangles

Maximize your space with the perfect design for hot tubs and swim spas!

- ▶ Size: 12' x 14'
- ▶ White Vinyl
- Screens
- 2 x 3 Spindles
- Asphalt Shingles