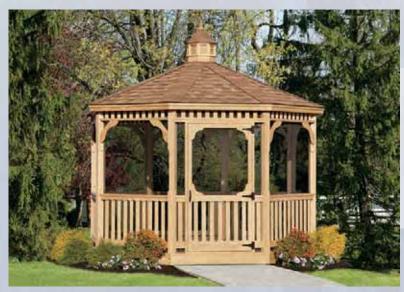

#### **Octagon**

The time-honored gazebo shape

# Classic Octagons

Straight roof, rafters, clean lines, and traditional styling best describe the Classic, our most popular design.

#### Classic Octagon ▶

- ▶ Size: 10'
- ▶ White Vinyl
- ▶ Electrical Package
- Decorative Braces
- ▶ Shadow Black Shingles

#### Classic Octagon

- > Size: 16'
- ▶ Almond Vinyl
- Fossil Wood Shingles

#### Classic Octagon >

- ▶ Size: 12'
- ▶ White Vinyl
- Screens
- Autumn Brown Shingles