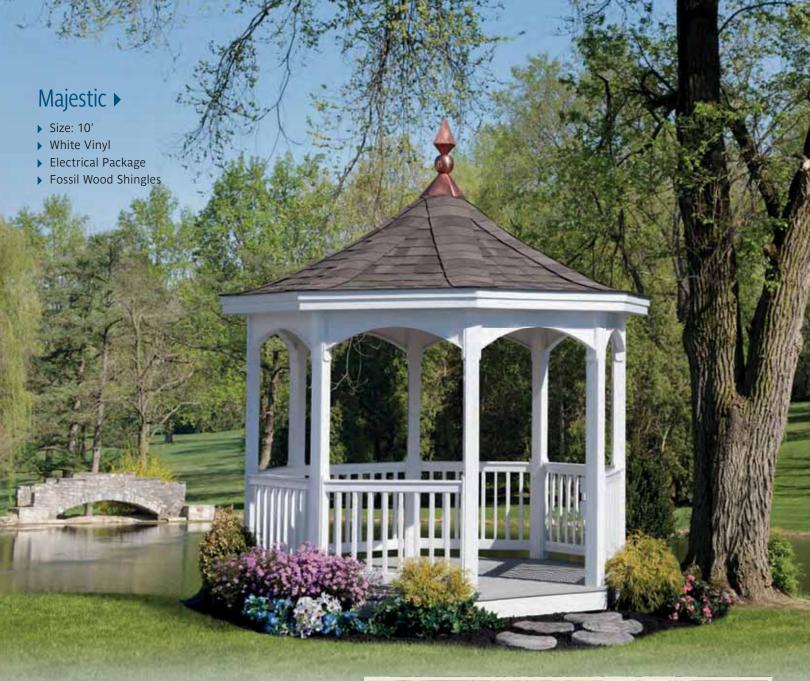

# Majestic

With a distinctive concave roof line, the Majestic is anything but ordinary.

- - ▶ Size: 12'
  - White Vinyl
  - ▶ Shadow Black Shingles

#### Majestic >

- ▶ Size: 12'
- ▶ White Vinyl
- Screens
- Cobalt Black Shingles

Be inspired by the view from your private artists' retreat.