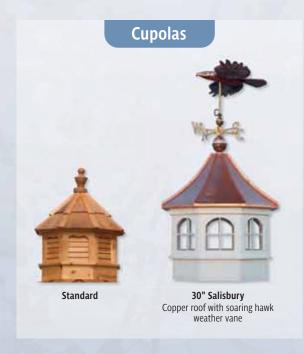

#### Victorian >

- ▶ Size: 12'
- White Vinyl
- 2 x 3 Spindle Railing
- ▶ Electrical Package
- ▶ 30" Salisbury Cupola with Copper Roof and Soaring Hawk Weather Vane
- ▶ Autumn Brown Shingles