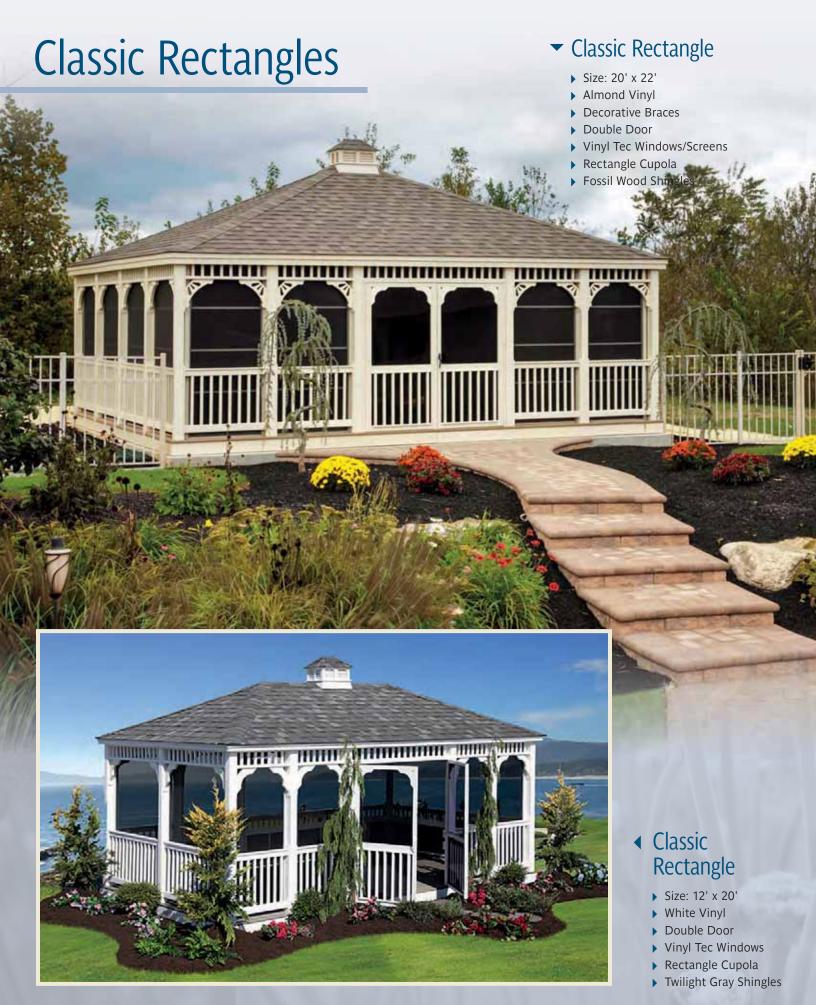

# Classic Rectangles

Maximize your space with the perfect design for hot tubs and swim spas!

- ▶ Size: 12' x 14'
- ▶ White Vinyl
- Screens
- 2 x 3 Spindles
- Asphalt Shingles

#### ◆ Classic Rectangle

- Size: 12' x 24'
- Clay Vinyl
- 2 x 3 Spindles
- ▶ Double Door
- Screens
- Fossil Wood Shingles