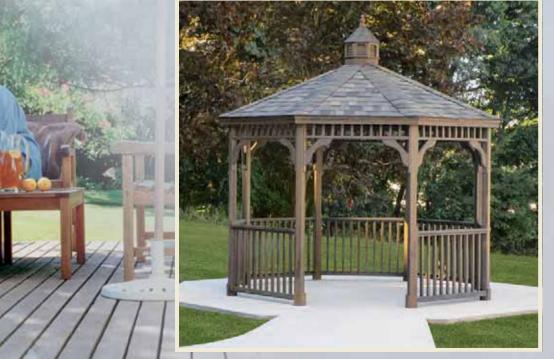

#### Wood

For those who prefer a more rustic look and feel, pressure-treated southern yellow pine is a great choice. It is available natural or in a variety of stain colors.

#### **Western Red Cedar**

Western red cedar is an exceptionally beautiful choice. It offers the rustic feel of wood and is naturally resistant to rot, decay and insect attacks.