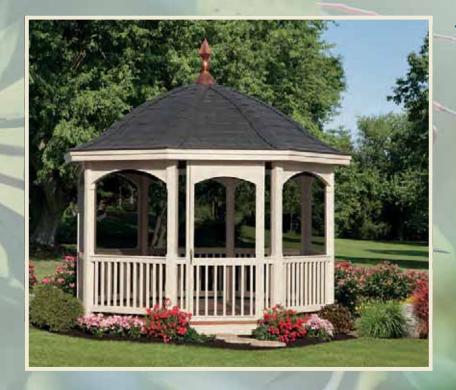

#### Victorian

- ▶ Size: 12' x 16'
- White Vinyl
- ▶ 2 x 3 Spindles
- ▶ Turned Posts
- Screens
- Gallery Blue Standing Seam Metal Roof
- Oval Cupola

CreativeGazebos.com