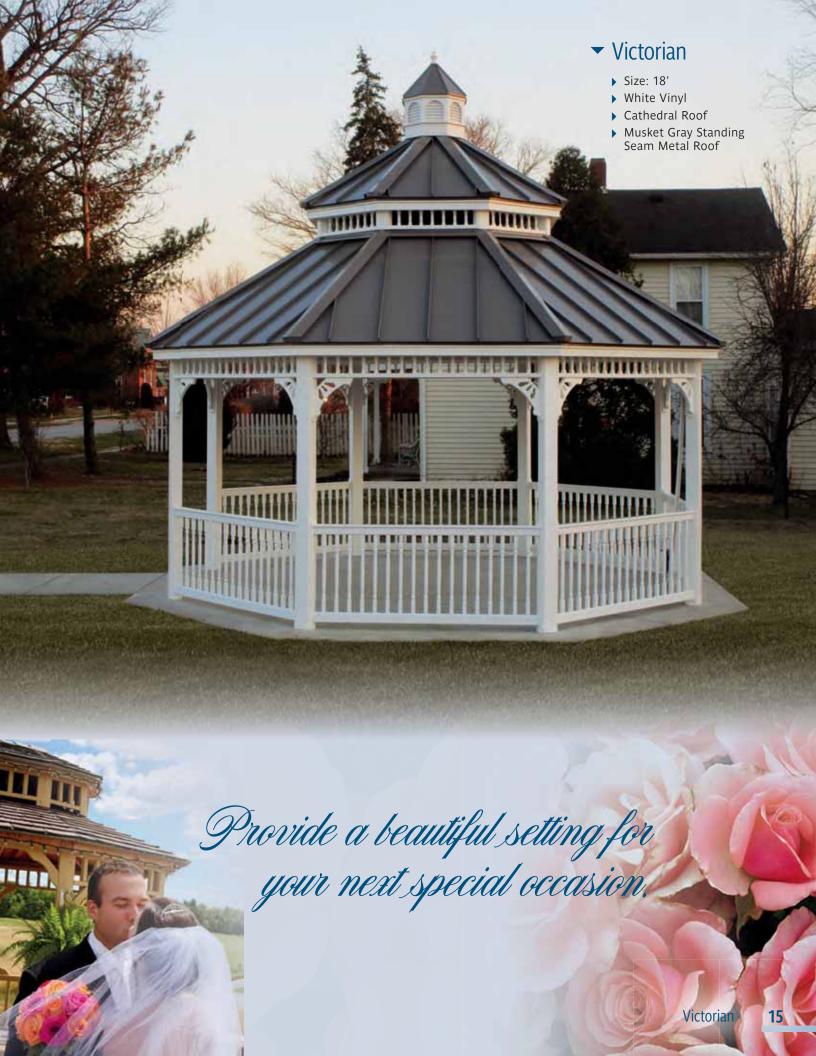

## Victorian

The Victorian, with its elegant double roof, is sure to become the centerpiece of your outdoor living space.

#### Victorian

- ▶ Size: 18'
- ▶ Almond Vinyl
- 2 x 3 Spindles
- ▶ Turned Posts
- Benches
- Decorative Braces
- ▶ Autumn Brown Shingles