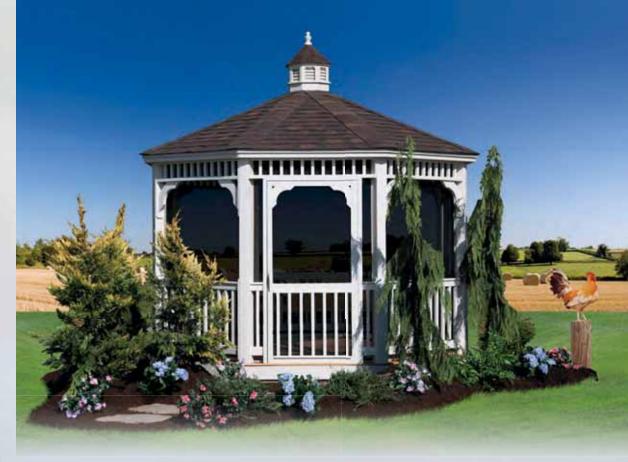

# Victorian Dodecagon / Country

The Classic Country — without a cupola or top rail spindles, is a simple, no-frills gazebo for those who enjoy the outdoors.

#### Country

- ▶ Size: 10'
- Natural Wood
- Cedar Shakes

#### Country >

- ▶ Size: 10'
- White Vinyl
- ▶ Shadow Black Shingles