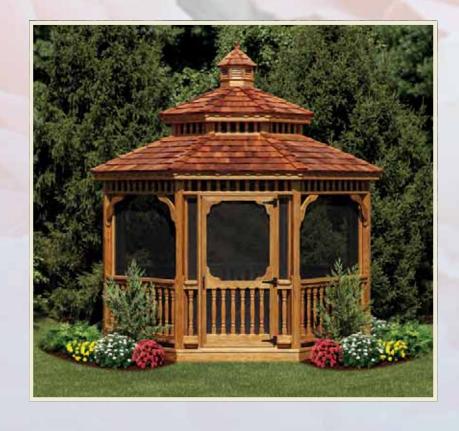

#### **Western Red Cedar**

Western red cedar is an exceptionally beautiful choice. It offers the rustic feel of wood and is naturally resistant to rot, decay and insect attacks.