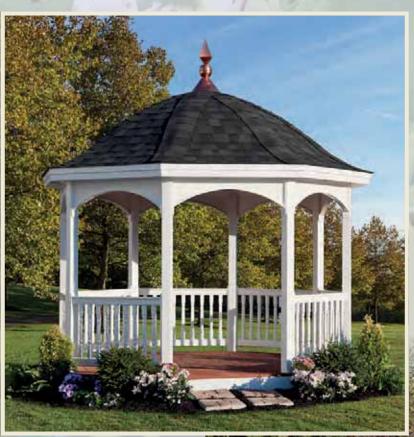

#### **Octagon**

The time-honored gazebo shape

# Classic Octagons

Straight roof, rafters, clean lines, and traditional styling best describe the Classic, our most popular design.