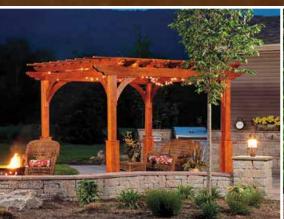

Your Own Gazebo

#### Step 1 ) Choose Roof Style











Classic Victorian Cathedral available only on octagons

available on octagons and ovals

Majestic available only on octagons

#### Step 2 ) Choose Size & Shape





















Step 4 )
Choose Floor Color



Willow

Cedar Ridge

Redwood







Potomac Gray









Canyon

**Brown Stain** 

Clay



Almond







Gazebos can be ordered without a floor.





Stain















# Additional Options





**Screens**Floor screens available



**Vinyl Tec Windows**With screens









Benches

# Custom Gallery

#### Looking for a custom size or design?

Contact your local Creative Gazebos dealer with your ideas. We custom design and build gazebos up to 30' in diameter!













# We Also Offer Quality Pergolas and Pavilions







# The Creative Sazebos Commitment to Quality

#### **Consistent Quality**

We have an excellent team of skilled craftsmen using modern woodworking machinery. Each gazebo is built with precision; you won't find any end caps on our trim covering up bad joints. Then it is carefully inspected to ensure that it passes our high standards of quality.

#### The Best Materials

We use clear grade, hand selected, kiln dried, pressuretreated pine lumber. We've found that it's far superior to #1 grade, which has more knots. Milled on four sides, sanded smooth, and kiln dried after treatment, enables us to apply multiple coats of paint or stain immediately.

#### **Superior Vinyl Materials**

All the main components of our vinyl gazebos are outdoor treated wood, encased with high quality premium