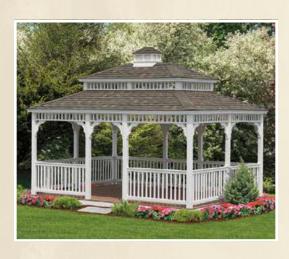

# Classic Rectangles

Maximize your space with the perfect design for hot tubs and swim spas!

### classic rectangle

- Size: 12' x 20'
- White Vinyl
- Double Door
- Vinyl Tec Windows
- Rectangle Cupola
- Twilight Gray Shingles