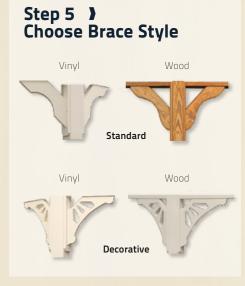

### cathedral >

- Size: 10'
- Almond Vinyl
- 2 x 2 Spindles
- Decorative Braces
- Autumn Brown Shingles

### victorian >

- ) Size: 12'
- White Vinyl
- 2 x 3 Spindles
- Decorative Braces
- Benches
- Electrical Package
- Dark Gray Rubber Slate

### victorian >

- ) Size: 12'
- Painted Wood
- 2 x 3 Spindles
- Turned Posts
- Decorative Braces
- Cedar Shakes

Provide a beautiful setting for your next special occasion.

#### ✓ victorian red cedar

- ) Size: 10'
- Cedar Wood
- 2 x 2 Spindles
- Decorative Braces
- Clear Stain

### victorian red cedar

- ) Size: 12' x 24'
- Cedar Wood
- Decorative Braces
- Screens
- Rectangle Cupola
- Cedar Stain

So large and enjoy more room for family gatherings!

### Classic oval

- Size: 10' x16'
- White Vinyl
- Screens
- 2 x 3 Spindles
- Decorative Braces
- Oval Cupola
- Dark Gray Rubber Slate

Make room for more and merrier!