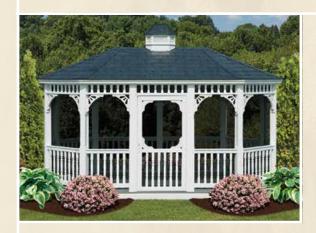

# Classic Rectangles

Maximize your space with the perfect design for hot tubs and swim spas!

### classic rectangle

- Size: 12' x 20'
- White Vinyl
- Double Door
- Vinyl Tec Windows
- Rectangle Cupola
- Twilight Gray Shingles