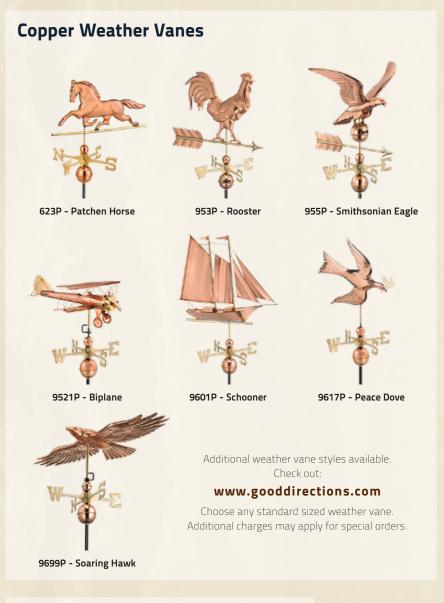

Majestic is anything but ordinary.



### 

- Size: 12'
- White Vinyl
- Shadow Black Shingles





### majestic >

- Size: 10'
- White Vinyl
- Screens
- Twilight Gray Shingles



### majestic

- ) Size: 18'
- Red Paint
- Fossil Wood Shingles





# Create Your Own Gazebo

#### Step 1 ) Choose Roof Style











Classic Victorian Cathedral available only on octagons

available on octagons and ovals

Majestic available only on octagons

#### Step 2 ) Choose Size & Shape





















Step 4 )
Choose Floor Color



Willow

Cedar Ridge

Redwood







Potomac Gray









Canyon

**Brown Stain** 

Clay



Almond







Gazebos can be ordered without a floor.





Stain















# Additional Options





**Screens**Floor screens available



**Vinyl Tec Windows**With screens









Benches

# Custom Gallery

#### Looking for a custom size or design?

Contact your local Creative Gazebos dealer with your ideas. We custom design and build gazebos up to 30' in diameter!













# We Also Offer Quality Pergolas and Pavilions







# The Creative Sazebos Commitment to Quality

#### **Consistent Quality**

We have an excellent team of skilled craftsmen using modern woodworking machinery. Each gazebo is built with precision; you won't find any end caps on our trim covering up bad joints. Then it is carefully inspected to ensure that it passes our high standards of quality.

#### The Best Materials

We use clear grade, hand selected, kiln dried, pressuretreated pine lumber. We've found that it's far superior to #1 grade, which has more knots. Milled on four side