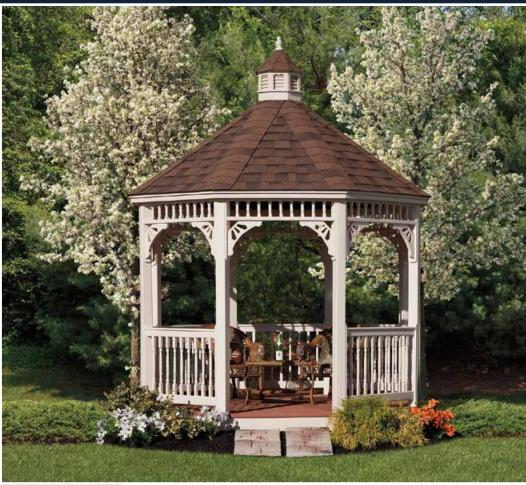

# Classic Rectangles

Maximize your space with the perfect design for hot tubs and swim spas!

# 

- Size: 12' x 24'
- Clay Vinyl
- 2 x 3 Spindles
- Double Door
- Screens
- Fossil Wood Shingles