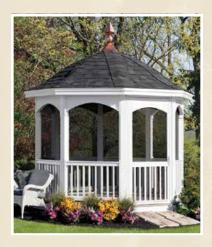

# Country / Victorian Dodecagon

The Classic Country — without a cupola or top rail spindles, is a simple, no-frills gazebo for those who enjoy the outdoors.

# Country

- Size: 10'
- Natural Wood
- Cedar Shakes