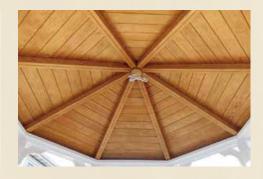

# Classic Octagons

Straight roof, rafters, clean lines, and traditional styling best describe the Classic, our most popular design.