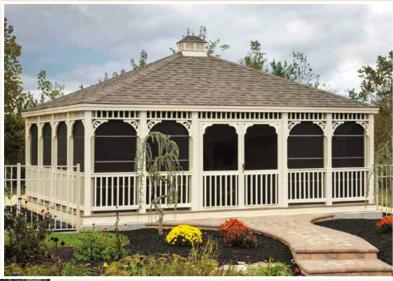

# Country / Victorian Dodecagon

The Classic Country — without a cupola or top rail spindles, is a simple, no-frills gazebo for those who enjoy the outdoors.

# Size: 10'

- White Vinyl
- Shadow Black Shingles

The Dodecagon has 12 sides. It is the ultimate in large gazebos!