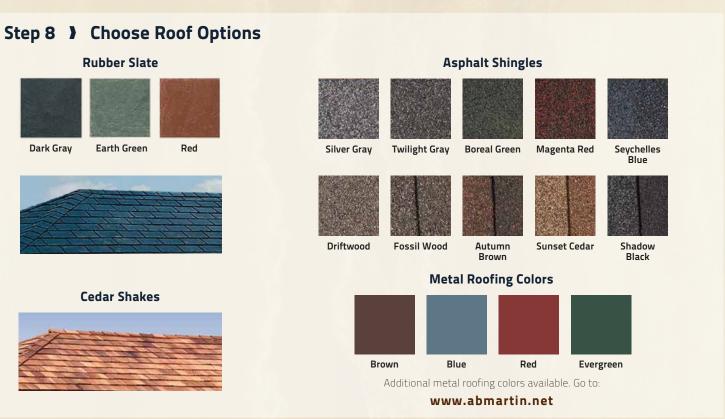

#### Step 1 ) Choose Roof Style

Classic Victorian Cathedral available only on octagons

available on octagons and ovals

Majestic available only on octagons