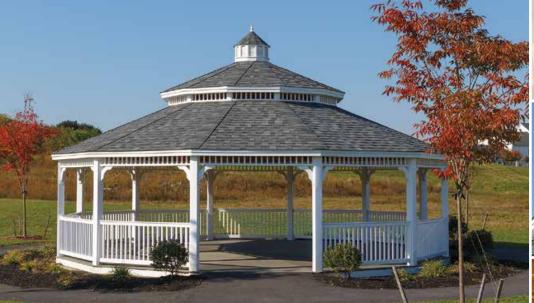

# Size: 10'

- White Vinyl
- Shadow Black Shingles

The Dodecagon has 12 sides. It is the ultimate in large gazebos!