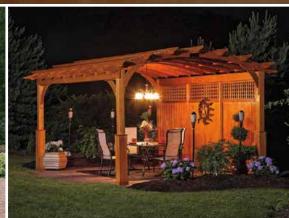

Own Gazebo

#### Step 1 ) Choose Roof Style











Classic Victorian Cathedral available only on octagons

available on octagons and ovals

Majestic available only on octagons

#### Step 2 ) Choose Size & Shape





















Step 4 )
Choose Floor Color



Willow

Cedar Ridge

Redwood







Potomac Gray









Canyon

**Brown Stain** 

Clay



Almond







Gazebos can be ordered without a floor.





Stain















# Additional Options





**Screens**Floor screens available



**Vinyl Tec Windows**With screens









Benches

# Custom Gallery

#### Looking for a custom size or design?

Contact your local Creative Gazebos dealer with your ideas. We custom design and build gazebos up to 30' in diameter!













# We Also Offer Quality Pergolas and Pavilions







# The Creative Sazebos Commitment to Quality

#### **Consistent Quality**

We have an excellent team of skilled craftsmen using modern woodworking machinery. Each gazebo is built with precision; you won't find any end caps on our trim covering up bad joints. Then it is carefully inspected to ensure that it passes our high standards of quality.

#### The Best Materials

We use clear grade, hand selected, kiln dried, pressuretreated pine lumber. We've found that it's far superior to #1 grade, which has more knots. Milled on four sides, sanded smooth, and kiln dried after treatment, enables us to apply multiple coats of paint or stain immediately.

#### **Superior Vinyl Materials**

All the main components of our vinyl gazebos are outdoor treated wood, encased with high quality premium viny