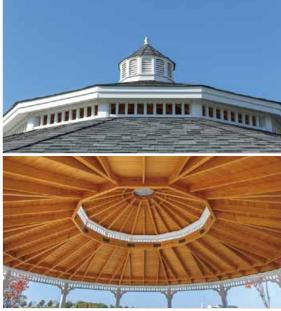

# Classic Octagons

Straight roof, rafters, clean lines, and traditional styling best describe the Classic, our most popular design.