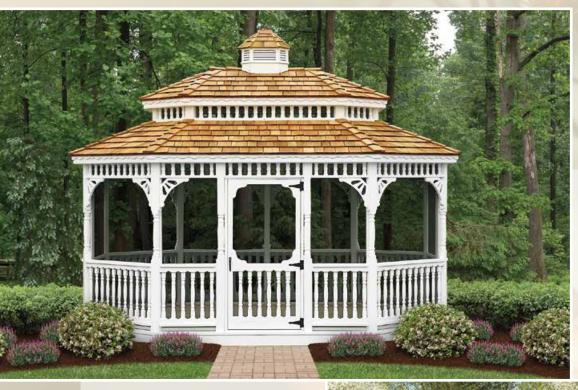

# Classic Rectangles

Maximize your space with the perfect design for hot tubs and swim spas!

# 

- Size: 12' x 24'
- Clay Vinyl
- 2 x 3 Spindles
- Double Door
- Screens
- Fossil Wood Shingles

# classic rectangle

- Size: 12' x 14'
- White Vinyl
- Screens
- 2 x 3 Spindles
- Asphalt Shingles

Soak in the peace and quiet.

# Classic Rectangles

### classic rectangle

- Size: 12' x 20'
- White Vinyl
- Double Door
- Vinyl Tec Windows
- Rectangle Cupola
- Twilight Gray Shingles