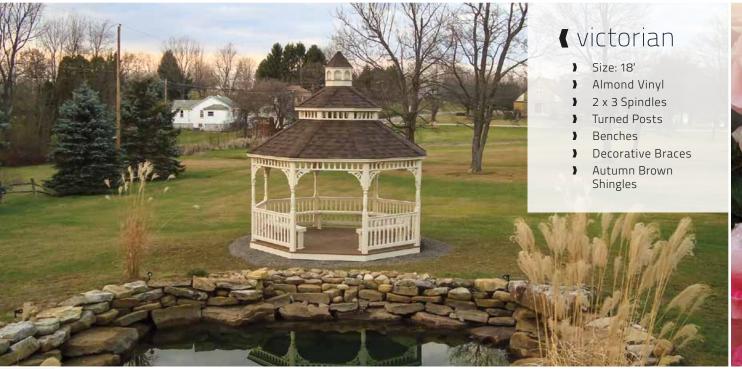

# Country / Victorian Dodecagon

The Classic Country — without a cupola or top rail spindles, is a simple, no-frills gazebo for those who enjoy the outdoors.

# Size: 10'

- White Vinyl
- Shadow Black Shingles

The Dodecagon has 12 sides. It is the ultimate in large gazebos!

# victorian dodecagon

- Size: 30'
- White Vinyl
- Silver Gray Shingles