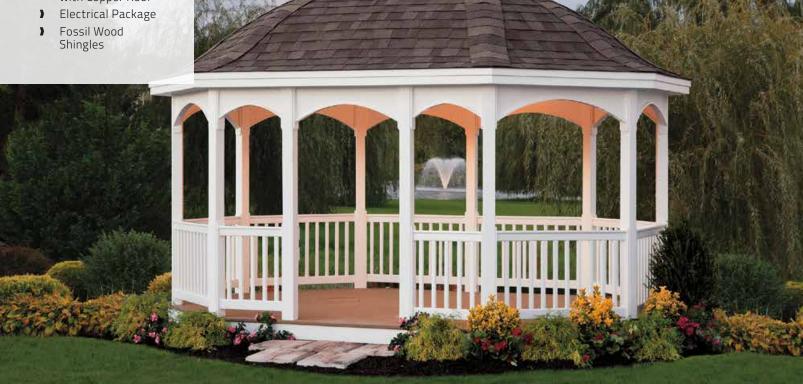

# 

- Size: 12' x 24'
- Clay Vinyl
- 2 x 3 Spindles
- Double Door
- Screens
- Fossil Wood Shingles