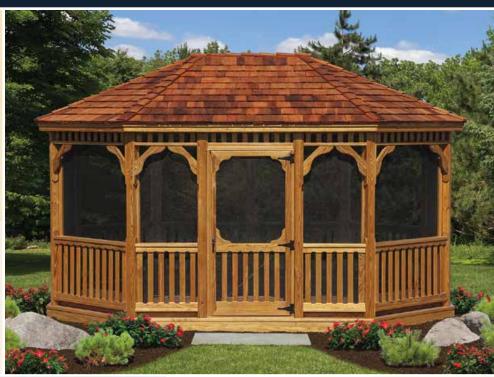

# Classic Rectangles

Maximize your space with the perfect design for hot tubs and swim spas!

# classic rectangle

- Size: 12' x 14'
- White Vinyl
- Screens
- 2 x 3 Spindles
- Asphalt Shingles

Soak in the peace and quiet.