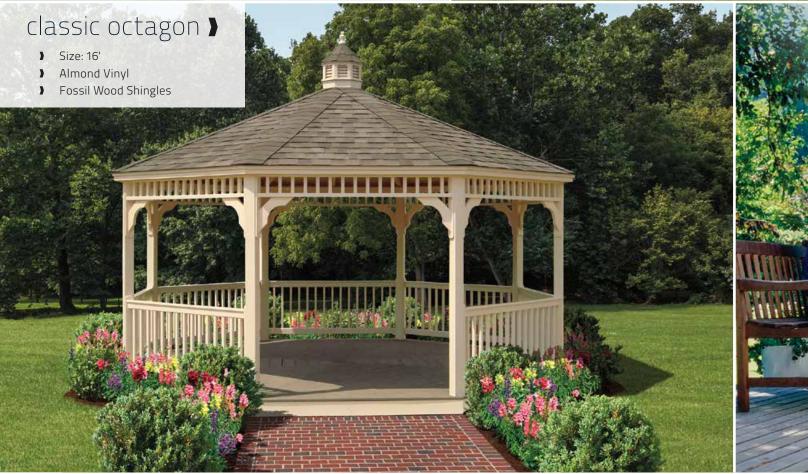

# Classic Octagons

Straight roof, rafters, clean lines, and traditional styling best describe the Classic, our most popular design.