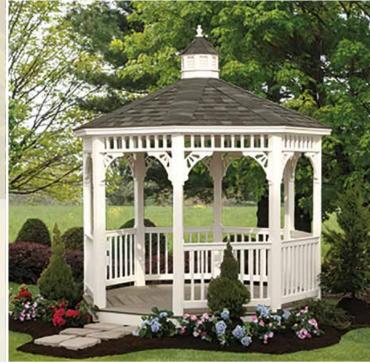

# Classic Octagons

Straight roof, rafters, clean lines, and traditional styling best describe the Classic, our most popular design.

### classic octagon >

- ) Size: 10'
- White Vinyl
- Electrical Package
- Decorative Braces
- Shadow Black Shingles

Relax and enjoy the serenity of your outdoor oasis.

classic octagon >

- ) Size: 10'
- Black Vinyl
- Magenta Red Shingles