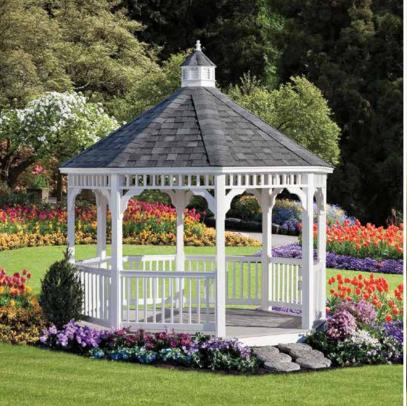

# Country / Victorian Dodecagon

The Classic Country — without a cupola or top rail spindles, is a simple, no-frills gazebo for those who enjoy the outdoors.

# Country

- Size: 10'
- Natural Wood
- Cedar Shakes

# Size: 10'

- White Vinyl
- Shadow Black Shingles

The Dodecagon has 12 sides. It is the ultimate in large gazebos!