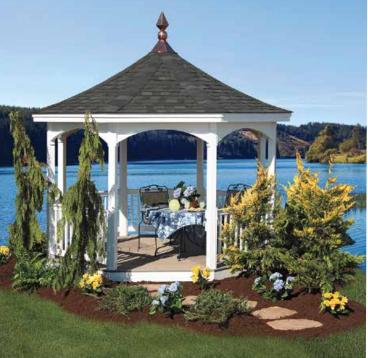

# Belle

With its elegant, bell-shaped roof, the Belle is a blend of inspired architecture and skilled workmanship.

### belle >

- ) Size: 12'
- White Vinyl
- 2 x 3 Spindles
- Shadow Black Shingles

- ) Size: 10'
- White Vinyl
- Screens
- Shadow Black Shingles

- Size: 12' x 16'
- White Vinyl
- Oval Belle Cupola with Copper Roof