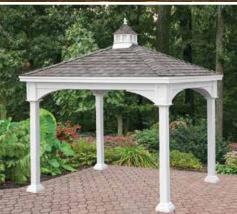

# Classic Octagons

Straight roof, rafters, clean lines, and traditional styling best describe the Classic, our most popular design.

### classic octagon >

- ) Size: 10'
- White Vinyl
- Electrical Package
- Decorative Braces
- Shadow Black Shingles

Relax and enjoy the serenity of your outdoor oasis.

classic octagon >

- ) Size: 10'
- Black Vinyl
- Magenta Red Shingles