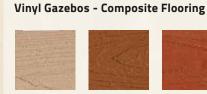

#### Step 2 ) Choose Size & Shape

Step 4 )
Choose Floor Color

Willow

Cedar Ridge

Redwood

Potomac Gray

Canyon

**Brown Stain** 