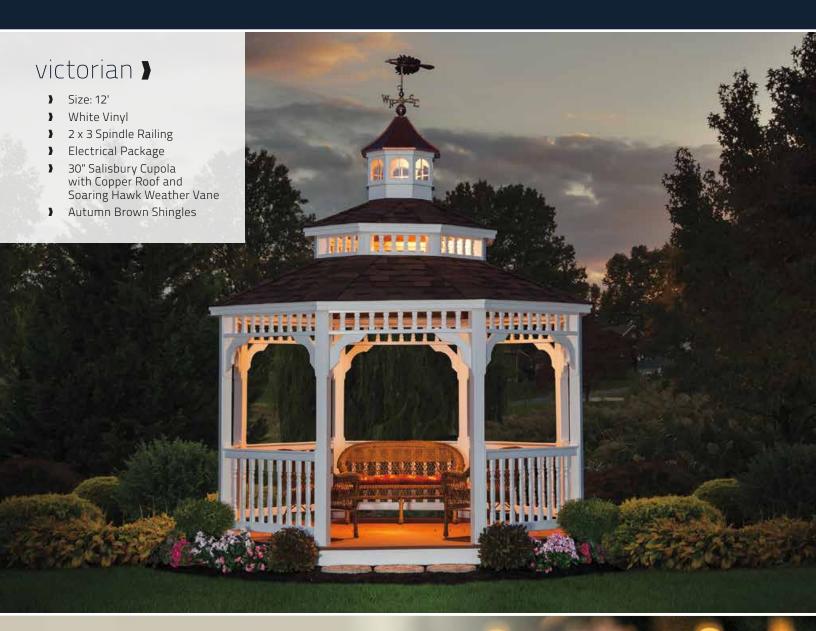

# Victorian

### victorian >

- ) Size: 12'
- White Vinyl
- 2 x 3 Spindles
- Decorative Braces
- Benches
- Electrical Package
- Dark Gray Rubber Slate