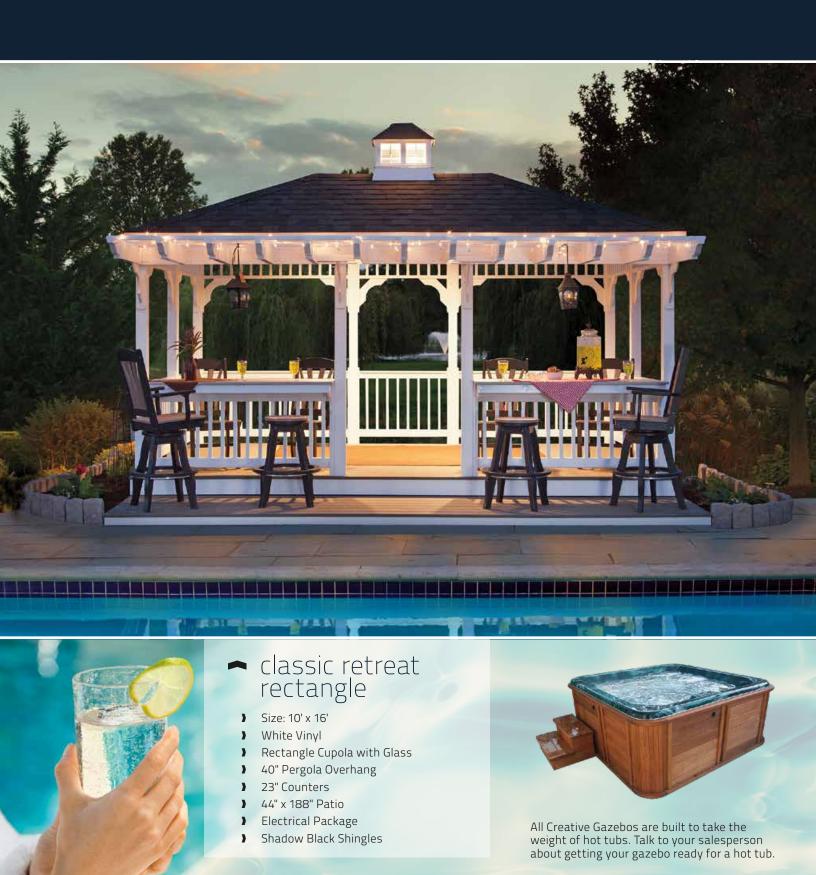

# Shapes

Octagon

The time-honored gazebo shape

Oval

Much like the Octagon, but with extra space

Rectangle

Even more space — ideal for hot tubs!

All Creative Gazebos are built to take the weight of hot tubs. Talk to your salesperson about getting your gazebo ready for a hot tub.