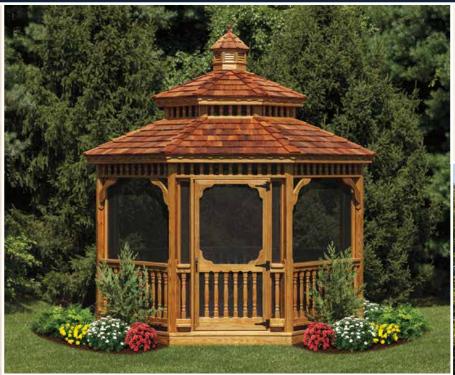

# Country / Victorian Dodecagon

The Classic Country — without a cupola or top rail spindles, is a simple, no-frills gazebo for those who enjoy the outdoors.

# Country

- Size: 10'
- Natural Wood
- Cedar Shakes

# Size: 10'

- White Vinyl
- Shadow Black Shingles

The Dodecagon has 12 sides. It is the ultimate in large gazebos!