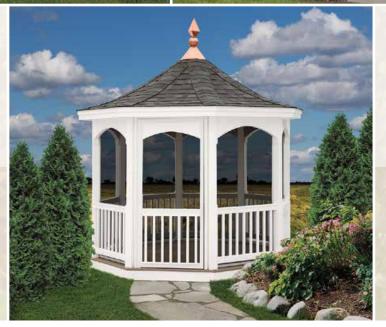

# Classic Octagons

Straight roof, rafters, clean lines, and traditional styling best describe the Classic, our most popular design.