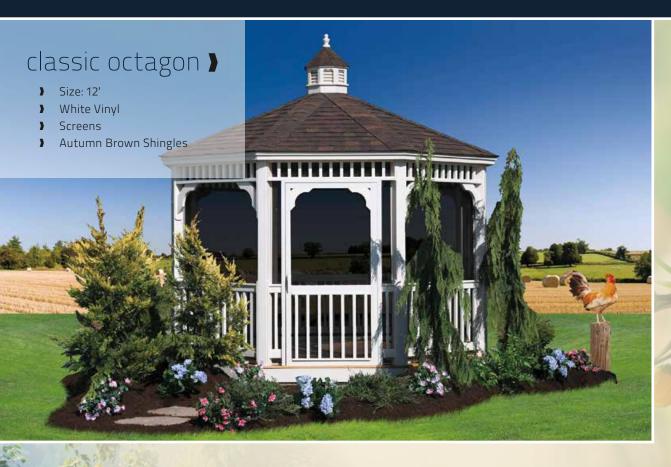

# Classic Octagons

Straight roof, rafters, clean lines, and traditional styling best describe the Classic, our most popular design.