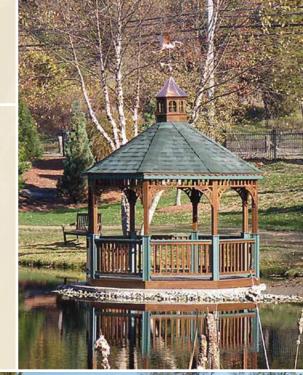

# Shapes

Octagon

The time-honored gazebo shape

Oval

Much like the Octagon, but with extra space

Rectangle

Even more space — ideal for hot tubs!

All Creative Gazebos are built to take the weight of hot tubs. Talk to your salesperson about getting your gazebo ready for a hot tub.

# Classic Octagons

Straight roof, rafters, clean lines, and traditional styling best describe the Classic, our most popular design.