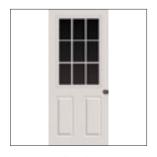

two breathtaking designs.

customize your special shed

12' x 16' alpine | tan | clay trim | avocado doors & shutters | weatherwood shingles 30-year lifetime architectural shingles

2 panel 9 lite door

4 panel 4 lite door

2 panel 11 lite door

transom windows above double doors

24" x 36" window with picture frame trim and shutters

24" x 36" window with picture frame trim and wood shutters

double doors with transom windows

arched double doors