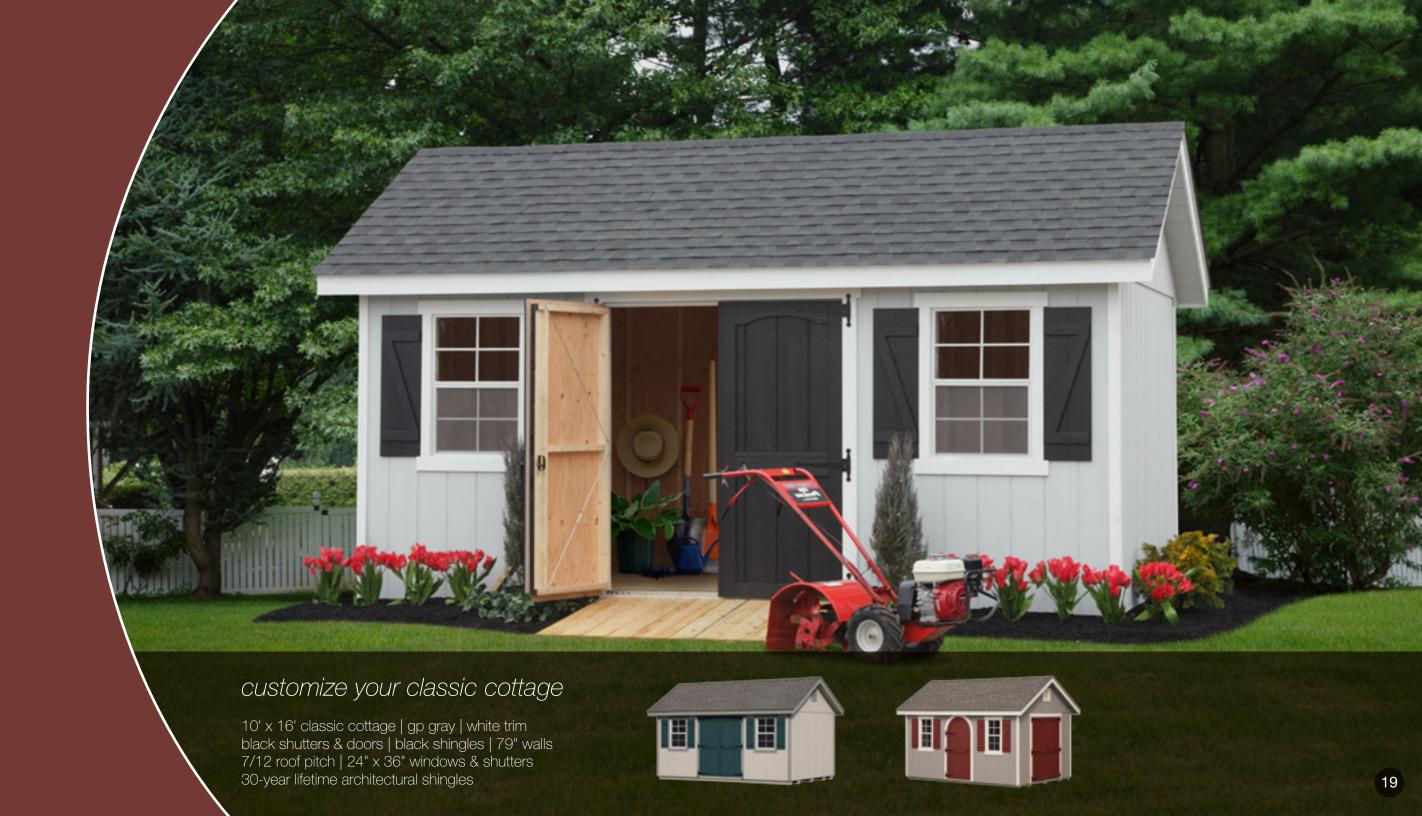

the addition of optional

transom windows.

With or without,

you'll love this design.