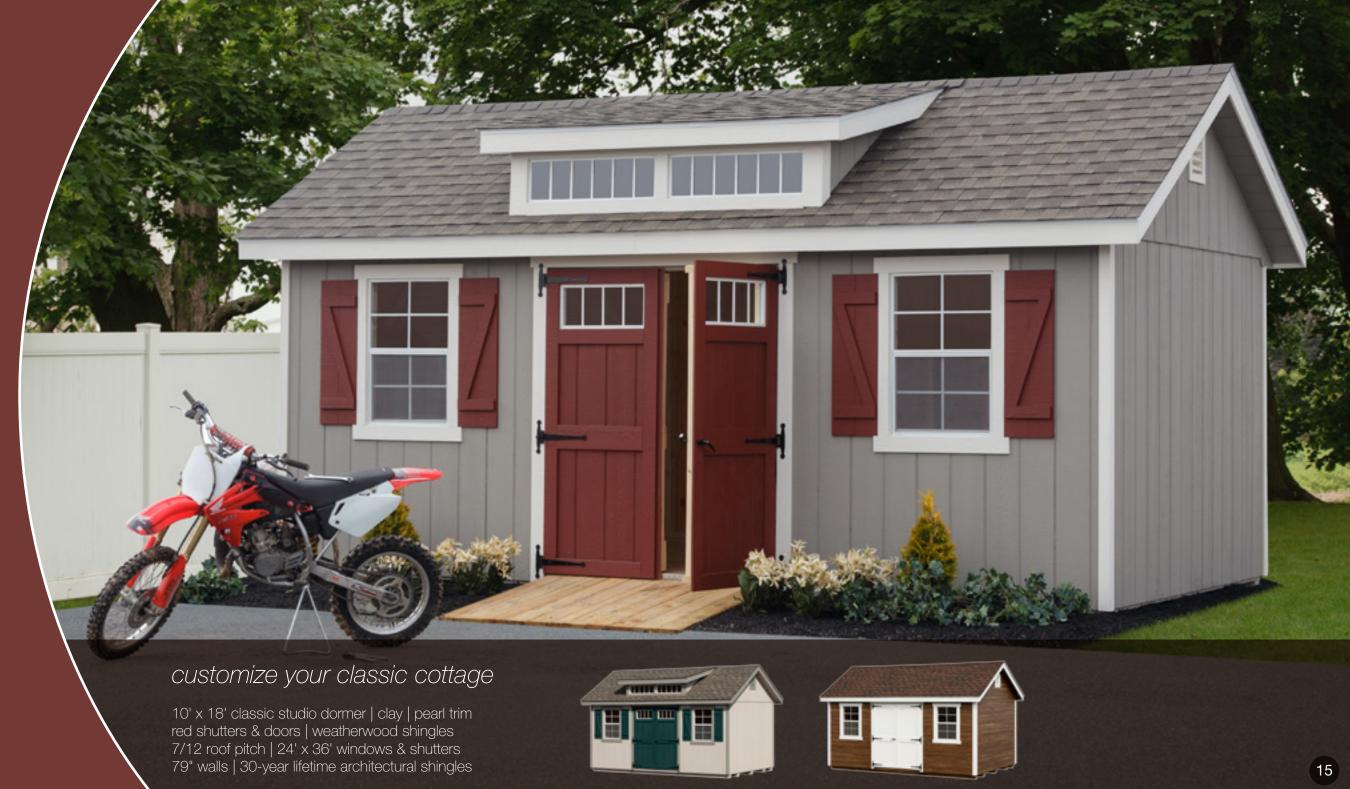

### customize your classic dutch barn

10' x 16' classic dutch barn | almond | white trim black shutters & doors | black roof | 24" x 36" window & shutters 76"walls | 30-year lifetime architectural shingles

The Dutch Barn's roof line

makes a unique statement.

And this shed style has

plenty of space for what-

ever you have in mind.

76" walls | 30-year lifetime architectural shingles

25

10' x 14' quaker | tan | clay trim | dark green shutters & doors | weatherwood shingles 30-year lifetime architectural shingles