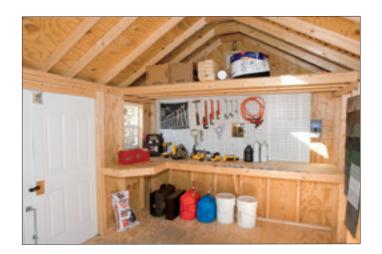

### store, work, play

A backyard structure has many uses. The obvious one is storing and protecting possessions like toys, bikes, ATVs, mowers, lawn and garden equipmentw and pool supplies. But the possibilities continue—why not use your backyard structure as a pottery or painting studio, a workshop, or even a home office? Let your imagination soar. Our sheds are available in a wide range of sizes and eye-catching styles.

## superior construction

A beautiful shed is great, but beauty must extend to the inside, too. We use only pressure-treated 4x4s that won't rot. Our vinyl siding is durable enough to carry a limited lifetime warranty. Smart panel siding comes with a 50-year limited warranty. And architectural shingles are available with 30-year and lifetime guarantees. But just as important, every component is measured, cut and assembled by skilled craftsman who are passionate about what they do. They won't accept second-best.

### lofts & shelves