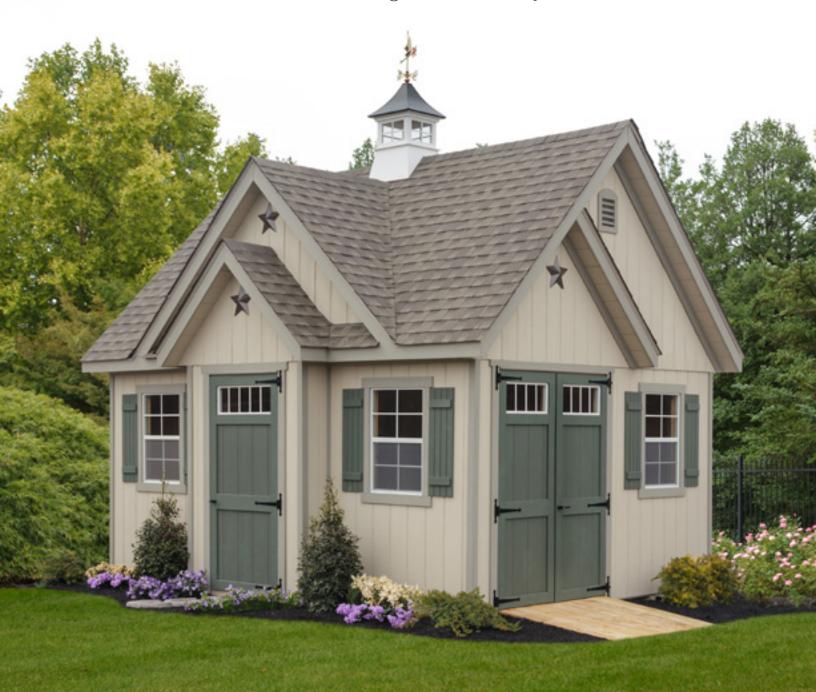

classic styling. Place it anywhere in your

The Cottage features

backyard to add under-

stated elegance—and

much-needed storage.

# the dormer

Whether you use it for
bicycles or barbecue
grills, the Dormer's
stunning roof line adds
a gorgeous touch to

your backyard area.

# Customize your dormer 10' x 16' dormer | clay | white trim | black shutters black shingles | 7/12 roof pitch | 76" walls 30-year lifetime architectural shingles

The Classic Cottage

lets in extra light with