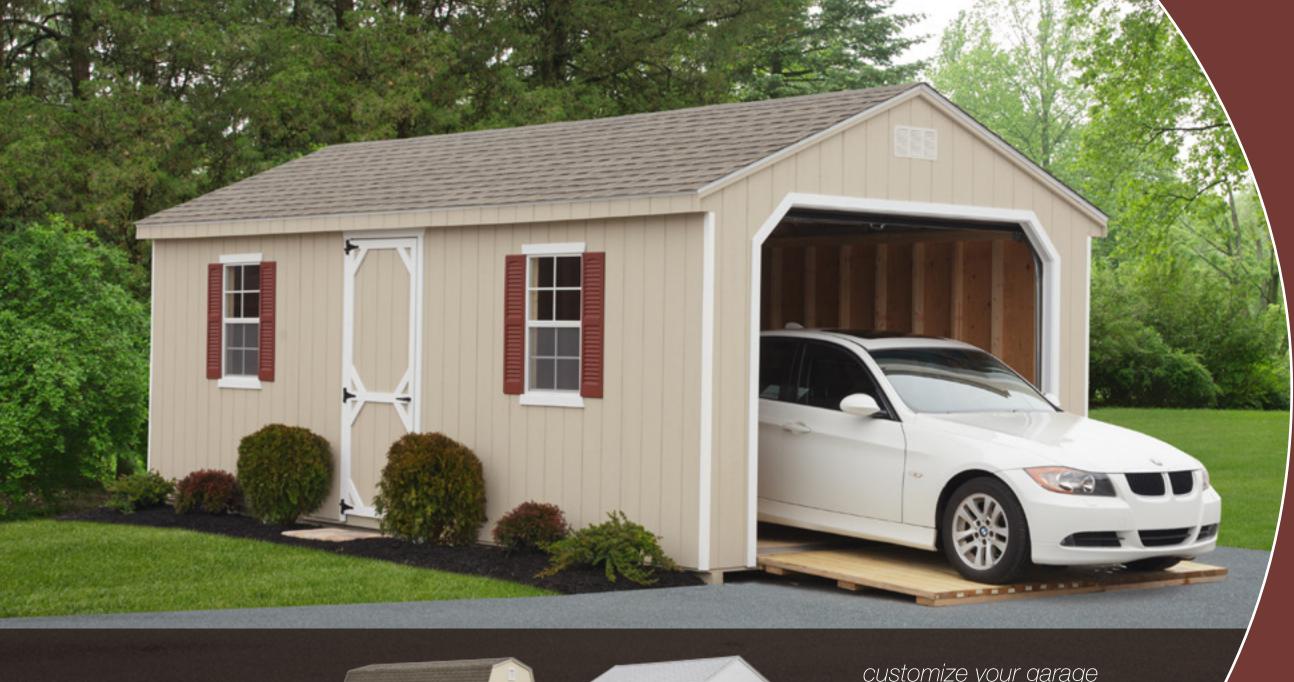

## garages

Whether you need a small space for a riding mower or a full-size structure for your pride and joy, there's a Sunrise garage for you.

### customize your garage

10' x 16', 7' cottage garage | tan | white trim red shutters | weatherwood shingles | 83" walls 30-year lifetime architectural shingles

### customize your garage

12' x 24', 7' classic garage | tan | white trim red shutters | weatherwood shingles | 83" walls 24" x 36" windows & shutters 30-year lifetime architectural shingles

When a basic no-frills