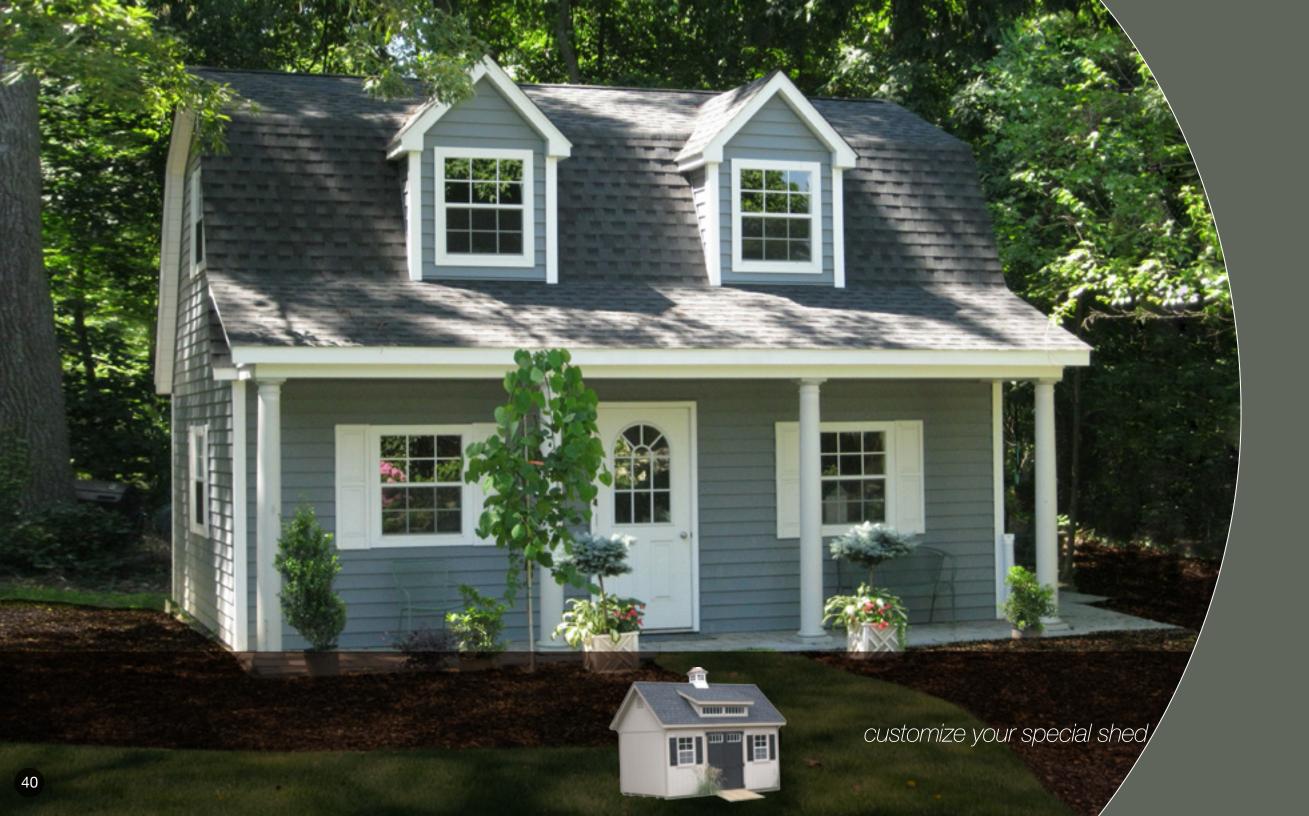

ou.

### customize your garage

10' x 16', 7' cottage garage | tan | white trim red shutters | weatherwood shingles | 83" walls 30-year lifetime architectural shingles







### customize your garage

12' x 24', 7' classic garage | tan | white trim red shutters | weatherwood shingles | 83" walls 24" x 36" windows & shutters 30-year lifetime architectural shingles



When a basic no-frills

shed is what you're looking for, our Simple Sheds
are the answer. Functional,
affordable, attractive.



Like something out of a

storybook, our Specialty

Sheds add fun and

sophistication to your

property. Choose from

two breathtaking designs.



customize your special shed

12' x 16' alpine | tan | clay trim | avocado doors & shutters | weatherwood shingles 30-year lifetime architectural shingles





2 panel 9 lite door



4 panel 4 lite door



2 panel 11 lite door



transom windows above double doors



24" x 36" window with picture frame trim and shutters



24" x 36" window with picture frame trim and wood shutters



double doors with transom windows



arched double doors



arched single door



window box



painted shed gable vent



vinyl shed gable vent



gable overhangs



wood corners



door pin



ramp

### lofts & shelves



### available shingle colors













charcoal

fox hollow gray

dark brown

hunter green







nickel gray

light brown

weathered wood williamsburg slate

### available aluminum trim colors



### available vinyl colors











hampton red

### available paint colors



### shed specifications





4'x4' spacing