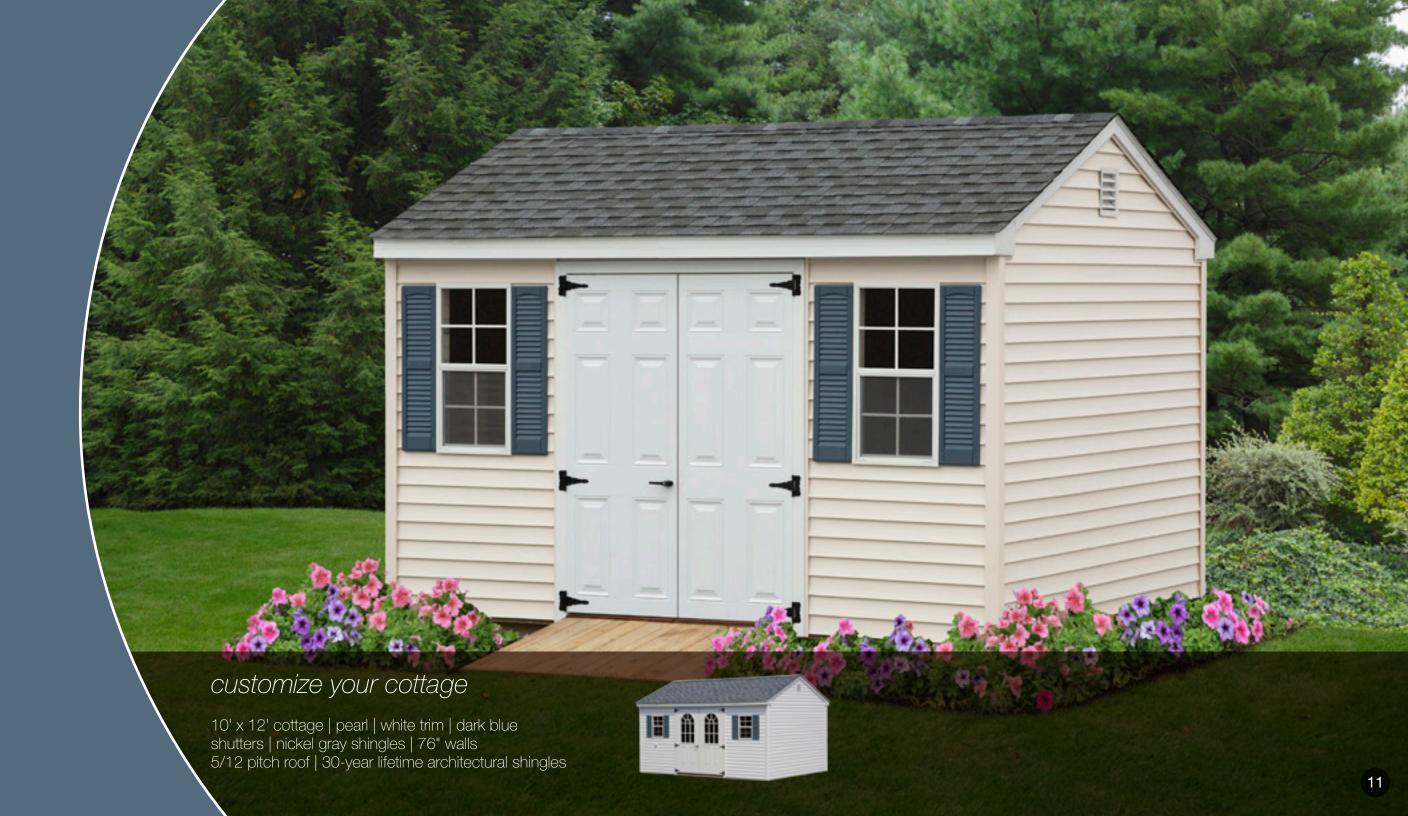

# Customize your dormer 10' x 16' dormer | clay | white trim | black shutters black shingles | 7/12 roof pitch | 76" walls 30-year lifetime architectural shingles

The Classic Cottage

lets in extra light with

the addition of optional

transom windows.

With or without,

you'll love this design.