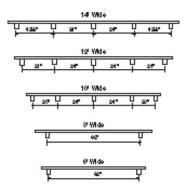

itectural shingles





2 panel 9 lite door



4 panel 4 lite door



2 panel 11 lite door



transom windows above double doors



24" x 36" window with picture frame trim and shutters



24" x 36" window with picture frame trim and wood shutters



double doors with transom windows



arched double doors



arched single door



window box



painted shed gable vent



vinyl shed gable vent



gable overhangs



wood corners



door pin



ramp

### lofts & shelves



### available shingle colors













charcoal

fox hollow gray

dark brown

hunter green







nickel gray

light brown

weathered wood williamsburg slate

### available aluminum trim colors



### available vinyl colors











hampton red

### available paint colors



### shed specifications





4'x4' spacing