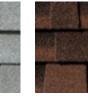

### available shingle colors

charcoal

fox hollow gray

dark brown

hunter green

nickel gray

light brown

weathered wood williamsburg slate