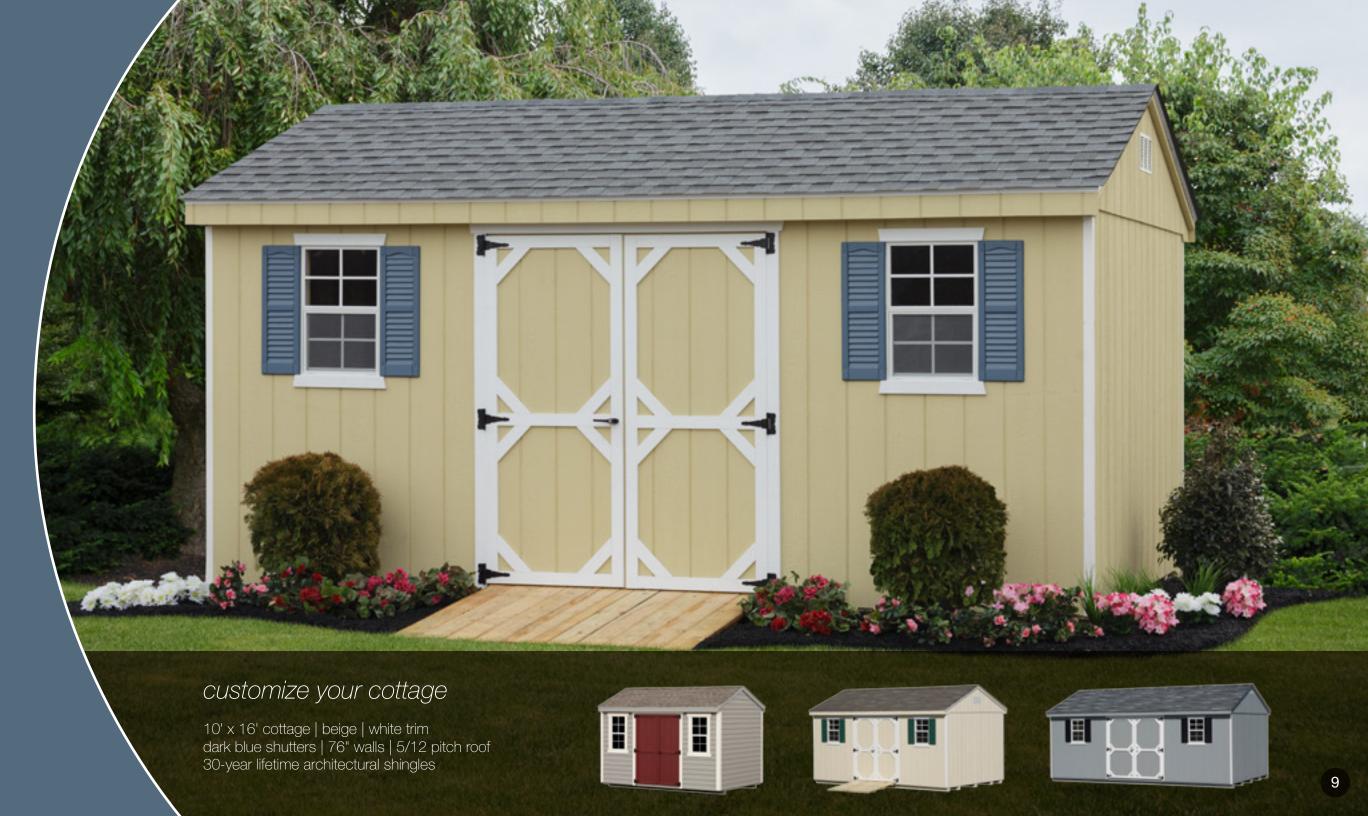

# Customize your dormer 10' x 16' dormer | clay | white trim | black shutters black shingles | 7/12 roof pitch | 76" walls 30-year lifetime architectural shingles

The Classic Cottage

lets in extra light with

the addition of optional

transom windows.

With or without,

you'll love this design.