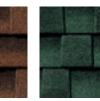

### available shingle colors

charcoal

fox hollow gray

dark brown

hunter green

nickel gray

light brown

weathered wood williamsburg slate