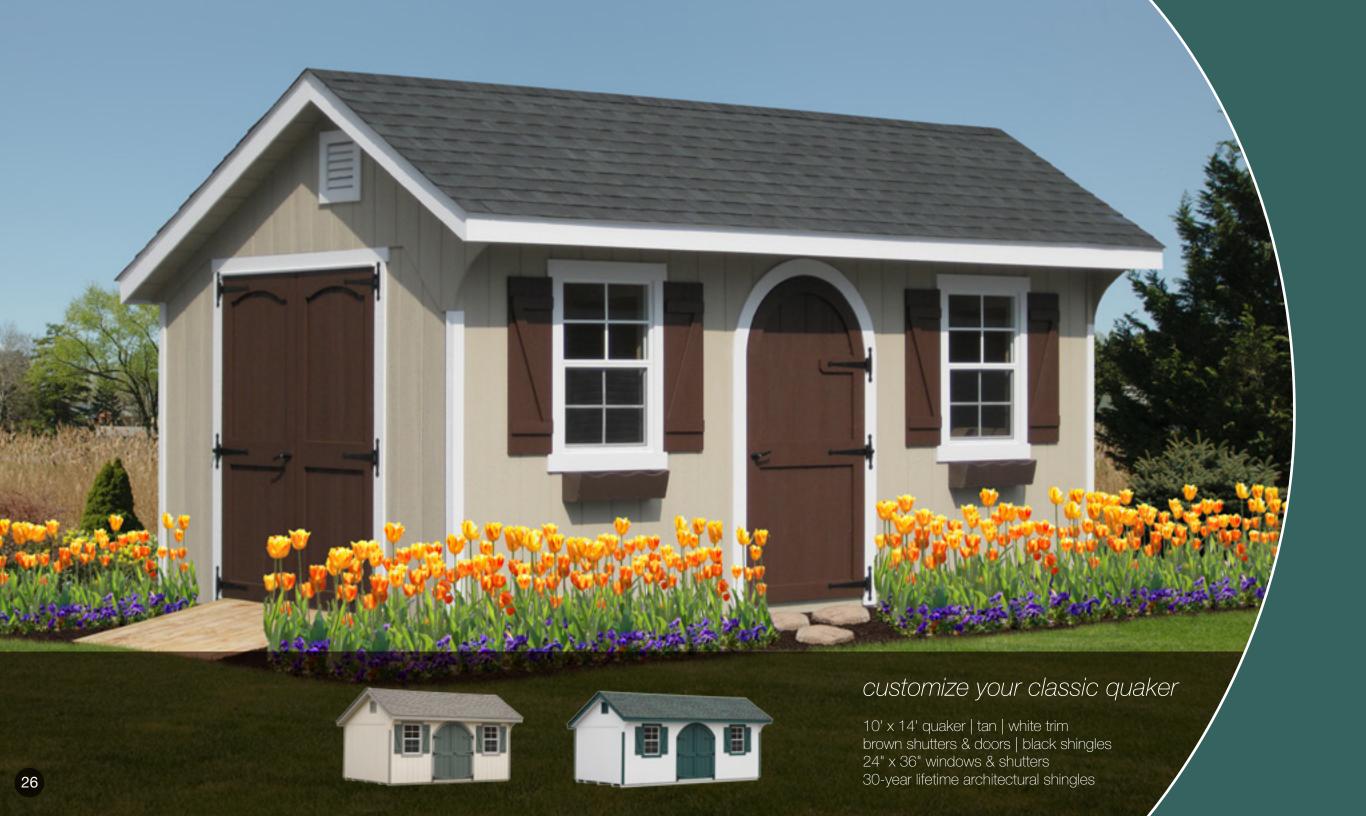

The Dutch Barn's roof line

makes a unique statement.

And this shed style has

plenty of space for what-

ever you have in mind.

76" walls | 30-year lifetime architectural shingles

25

10' x 14' quaker | tan | clay trim | dark green shutters & doors | weatherwood shingles 30-year lifetime architectural shingles