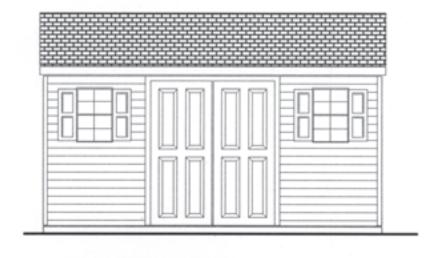

2 panel 11 lite door

transom windows above double doors

24" x 36" window with picture frame trim and shutters

24" x 36" window with picture frame trim and wood shutters

double doors with transom windows

arched double doors

arched single door

window box

painted shed gable vent

vinyl shed gable vent

gable overhangs

wood corners

door pin

ramp