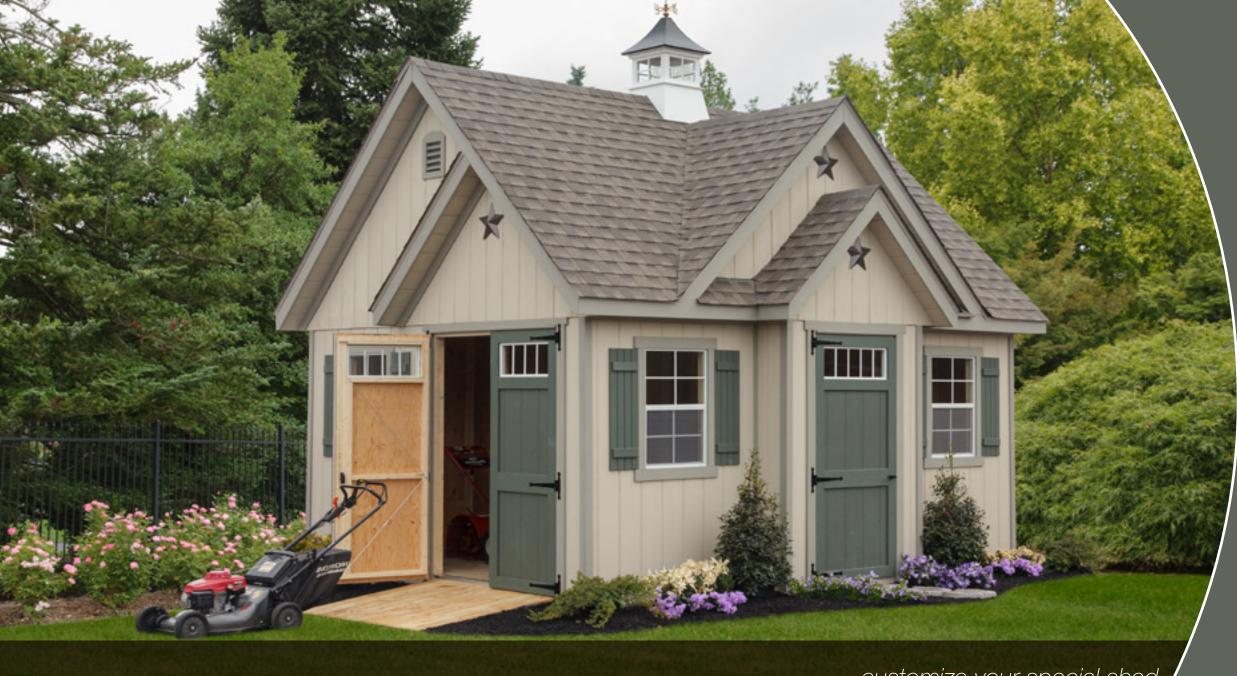

shed is what you're looking for, our Simple Sheds
are the answer. Functional,
affordable, attractive.

Like something out of a

storybook, our Specialty

Sheds add fun and

sophistication to your

property. Choose from

two breathtaking designs.

customize your special shed

12' x 16' alpine | tan | clay trim | avocado doors & shutters | weatherwood shingles 30-year lifetime architectural shingles

2 panel 9 lite door

4 panel 4 lite door