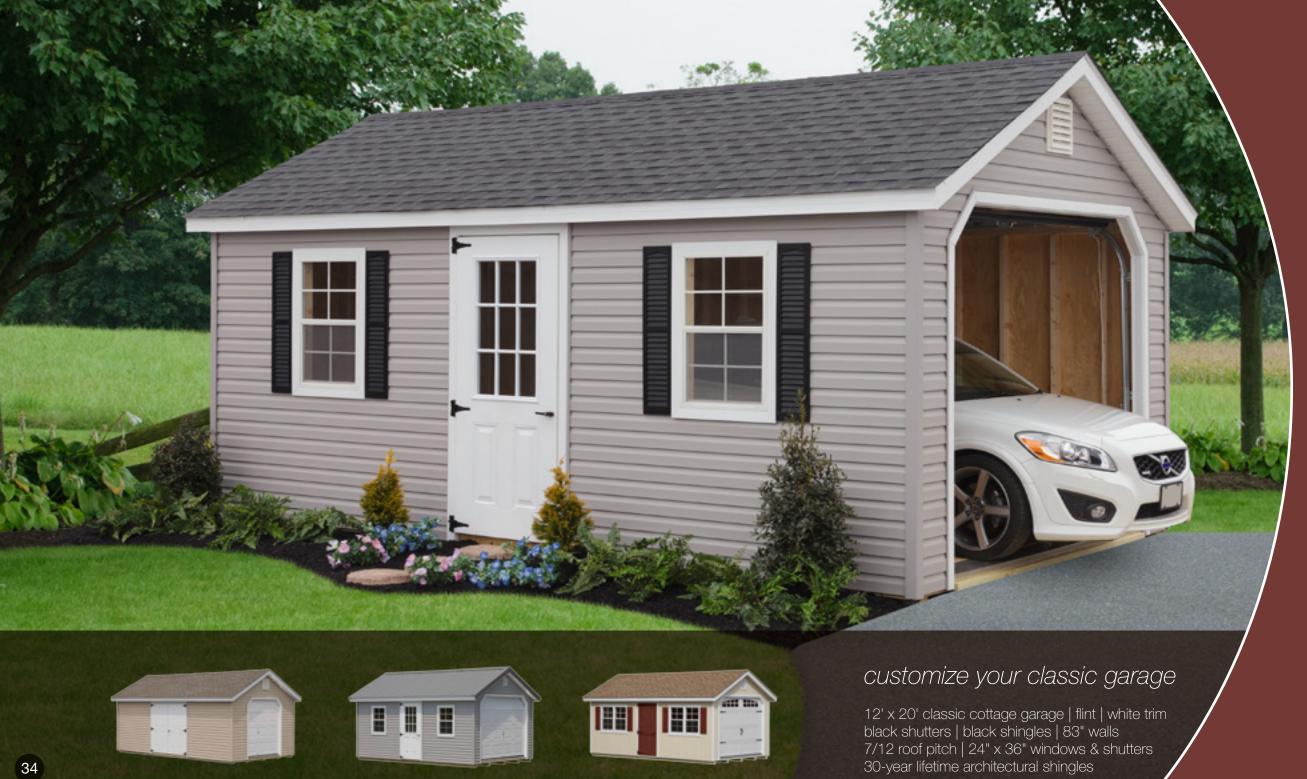

## garages

Whether you need a small space for a riding mower or a full-size structure for your pride and joy, there's a Sunrise garage for you.

### customize your garage

10' x 16', 7' cottage garage | tan | white trim red shutters | weatherwood shingles | 83" walls 30-year lifetime architectural shingles

### customize your garage

12' x 24', 7' classic garage | tan | white trim red shutters | weatherwood shingles | 83" walls 24" x 36" windows & shutters 30-year lifetime architectural shingles

When a basic no-frills