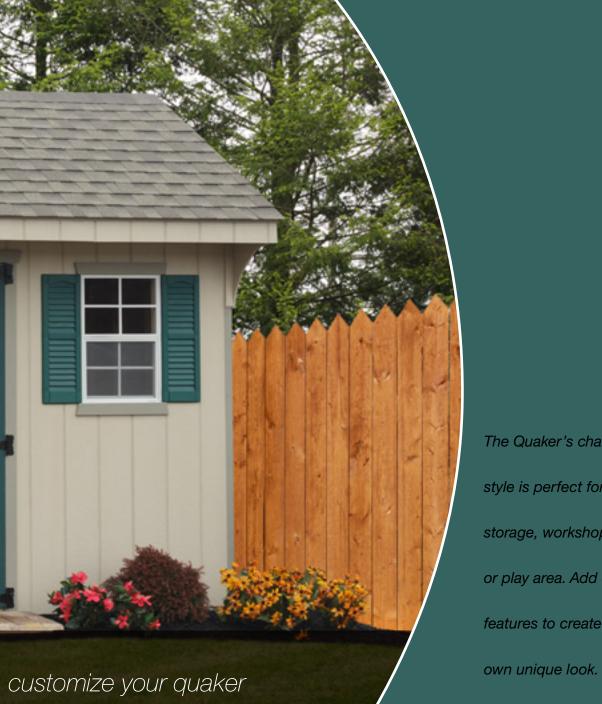

The Quaker's charming style is perfect for storage, workshop or play area. Add custom features to create your

Reminiscent of a seaside
setting, the Cape features
a minimalist style that

you'll love year after year.