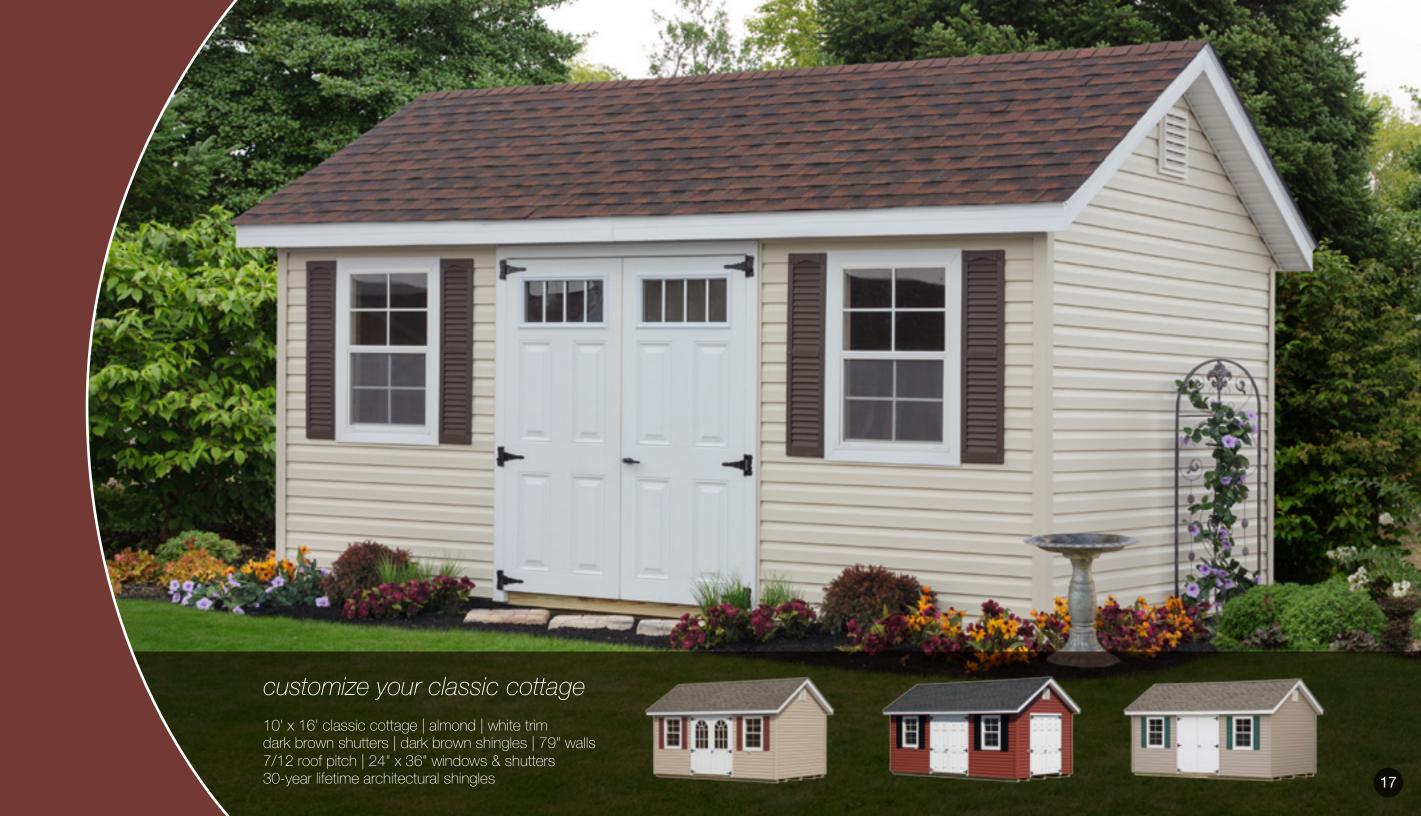

classic styling. Place it anywhere in your

The Cottage features

backyard to add under-

stated elegance—and

much-needed storage.