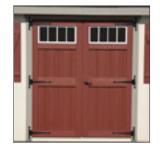

### customize your garage

10' x 16', 7' cottage garage | tan | white trim red shutters | weatherwood shingles | 83" walls 30-year lifetime architectural shingles