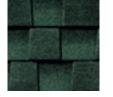

### available shingle colors

charcoal

fox hollow gray

dark brown

hunter green

nickel gray

light brown

weathered wood williamsburg slate