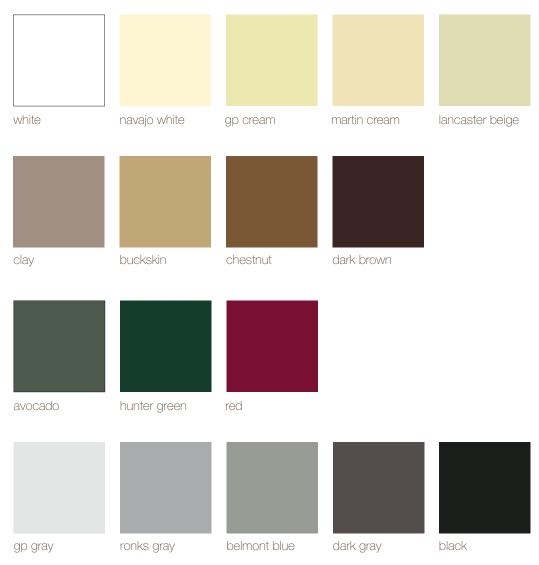

### available shingle colors

charcoal

fox hollow gray

dark brown

hunter green

nickel gray

light brown

weathered wood williamsburg slate

### available aluminum trim colors

### available vinyl colors

hampton red

### available paint colors