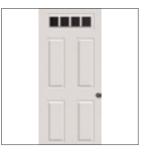

two breathtaking designs.

customize your special shed

12' x 16' alpine | tan | clay trim | avocado doors & shutters | weatherwood shingles 30-year lifetime architectural shingles

2 panel 9 lite door

4 panel 4 lite door

2 panel 11 lite door

transom windows above double doors

24" x 36" window with picture frame trim and shutters

24" x 36" window with picture frame trim and wood shutters

double doors with transom windows

arched double doors