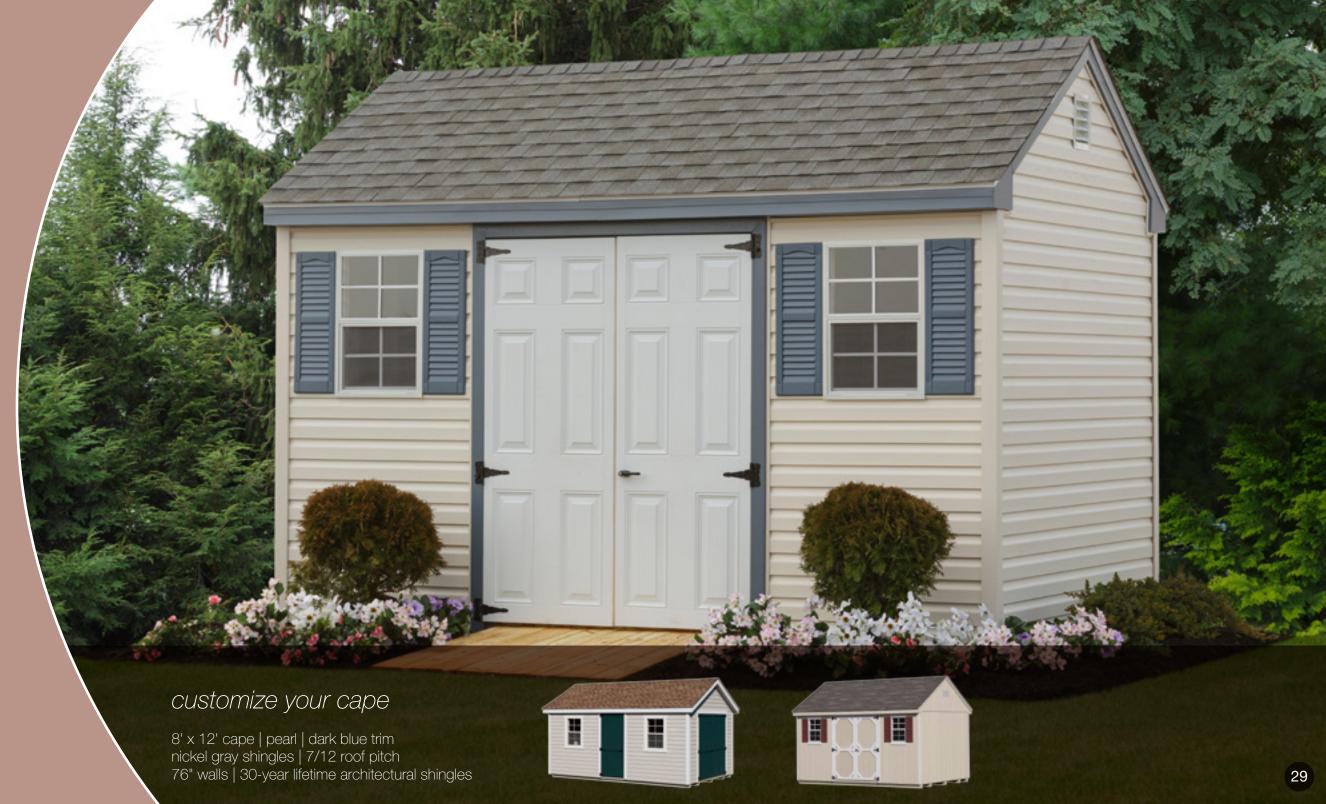

classic styling. Place it anywhere in your

The Cottage features

backyard to add under-

stated elegance—and

much-needed storage.