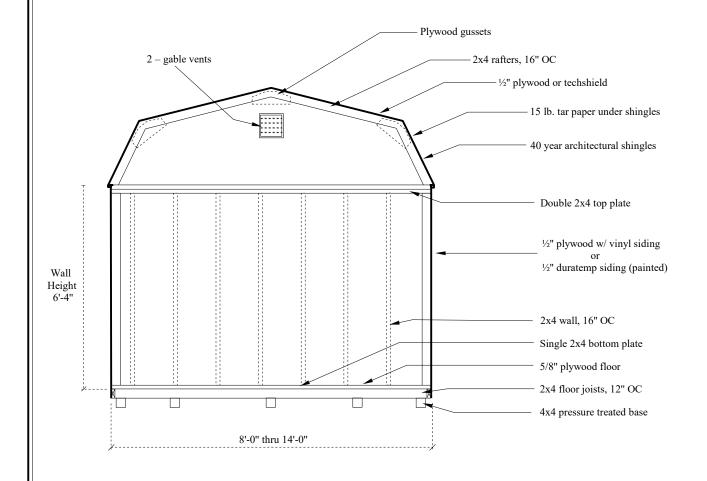

## INCLUDED WITH A DUTCH BARN GARAGE

- \* 2 Gable Vents
- \* Pressure Treated Garage Ramp
- \* Aluminum Sill Plate in door openings
- \* Tar Paper under the shingles
- \* 12" OC floor joists