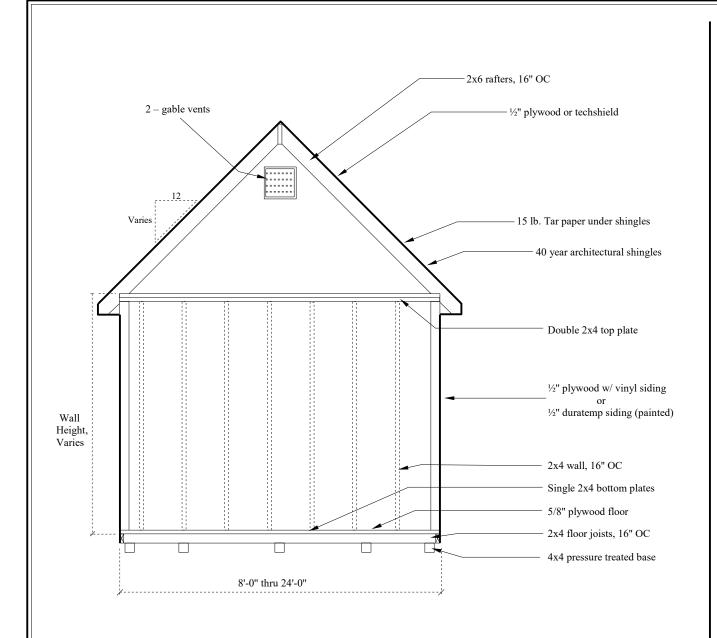

# INCLUDED WITH A CUSTOM CLASSIC COTTAGE

- \* 2 Gable Vents
- \* Pressure Treated Ramp
- \* Aluminum Sill Plate in door opening
- \* Tar Paper under the shingles
- \* 6" Gable Overhangs