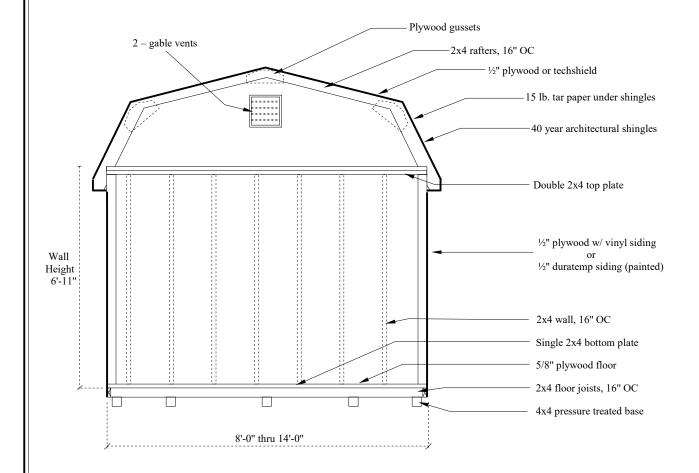

## INCLUDED WITH A CLASSIC DUTCH BARN

- \* 2 Gable Vents
- \* Pressure Treated Ramp
- \* Aluminum Sill Plate in door opening
- \* Tar Paper under the shingles
- \* 6" Gable Overhangs
- \* 5" Eave Overhangs