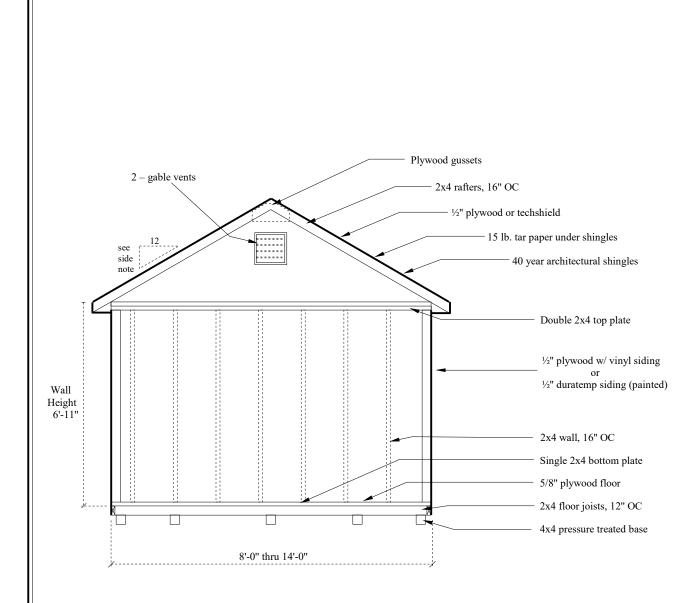

# **ROOF PITCH for CLASSIC COTTAGE GARAGES**

8' and 10' wide Classic Cottage Garages include 7/12 roof pitch.

12' and 14' wide Classic Cottage Garages include 6/12 roof pitch.

#### INCLUDED WITH A CLASSIC COTTAGE GARAGE

- \* 2 Gable Vents
- \* Pressure Treated Garage Ramp
- \* Aluminum Sill Plate in door openings
- \* Tar Paper under the shingles
- \* 12" OC floor joists