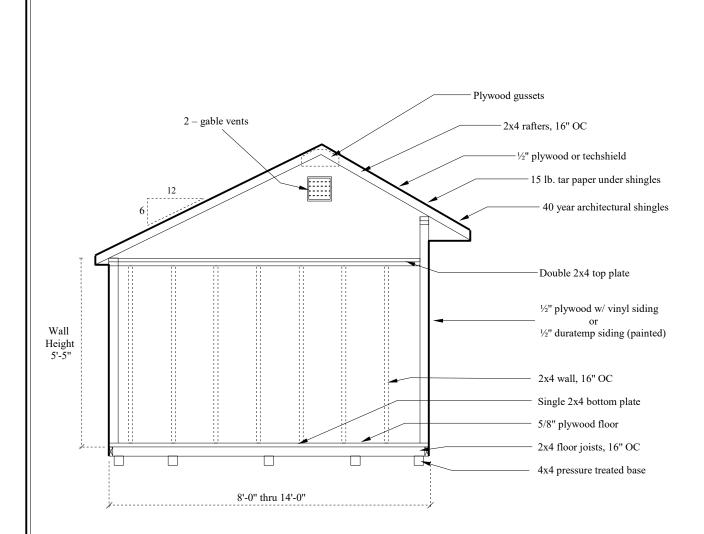

## **ROOF PITCH for QUAKERS**

All Quakers include 6/12 roof pitch on the back and 7/12 roof pitch on the front.

## **INCLUDED WITH A QUAKER**

- \* 2 Gable Vents
- \* Pressure Treated Ramp
- \* Aluminum Sill Plate in door opening
- \* Tar Paper under the shingles