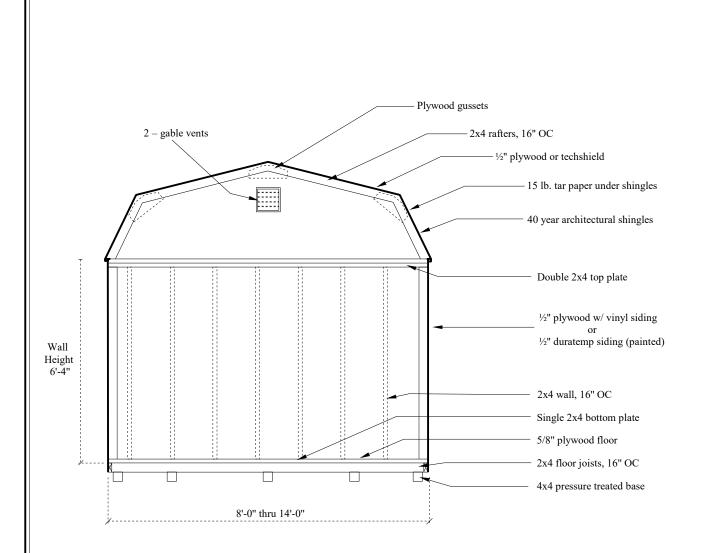

## **INCLUDED WITH A DUTCH BARN**

- \* 2 Gable Vents
- \* Pressure Treated Ramp
- \* Aluminum Sill Plate in door opening
- \* Tar Paper under the shingles