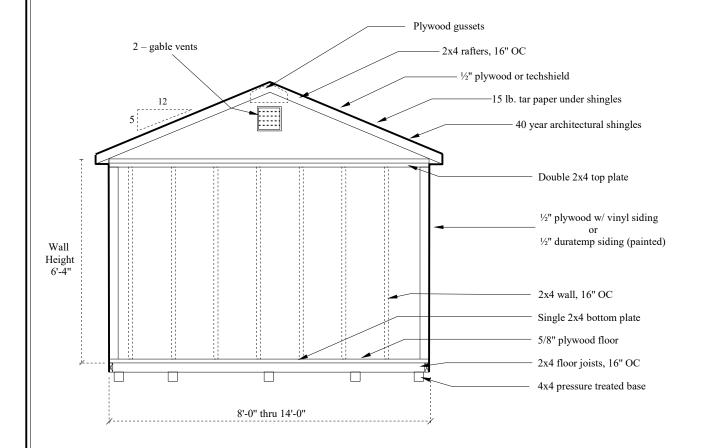

#### 7' COTTAGES

Cottages are available with 6" higher walls which we call a 7'-Cottage. Overall wall height on a 7'-Cottage is 6'-11".

# **ROOF PITCH for COTTAGES**

All Cottages include 5/12 roof pitch.

# **INCLUDED WITH A COTTAGE**

- \* 2 Gable Vents
- \* Pressure Treated Ramp
- \* Aluminum Sill Plate in door opening
- \* Tar Paper under the shingles