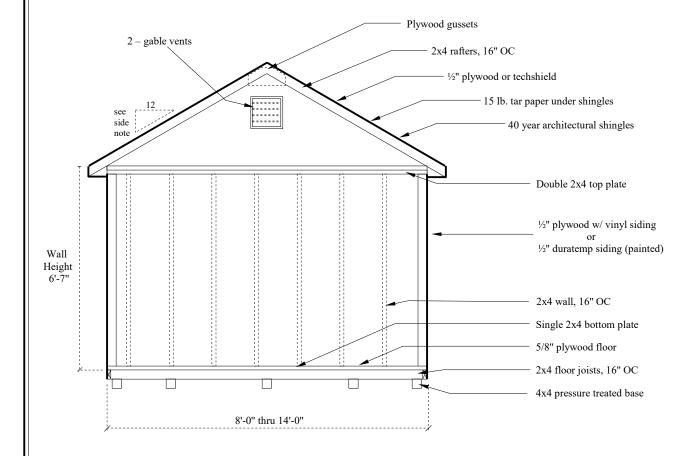

## WINDOWS for CLASSIC COTTAGES

8x8, 8x10, and 10x10 Classic Cottages include 1-24" x 36" window w/ shutters.

All larger sizes include 2 – 24" x 36" windows w/ shutters.

All windows include picture frame window trim.

## ROOF PITCH for CLASSIC COTTAGES

8' and 10' wide Classic Cottages include 7/12 roof pitch.

12' & 14' wide Classic Cottages include 6/12 roof pitch.

## **INCLUDED WITH A CLASSIC COTTAGE**

- \* 2 Gable Vents
- \* Pressure Treated Ramp
- \* Aluminum Sill Plate in door opening
- \* Tar Paper under the shingles
- \* 6" Gable Overhangs