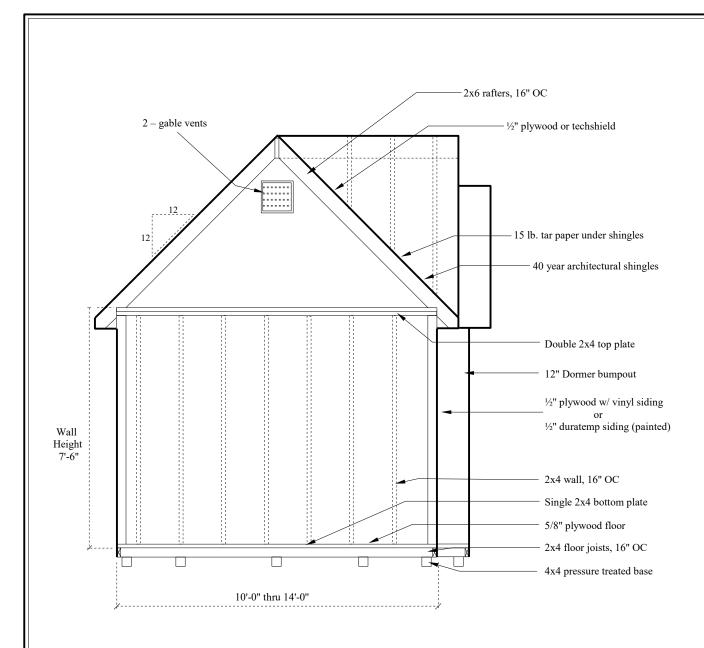

## **ROOF PITCH for ALPINES**

All Alpines include 12/12 roof pitch

## **INCLUDED WITH an ALPINE**

- \* 2 Gable Vents
- \* Pressure Treated Ramp
- \* Aluminum Sill Plate in door openings
- \* Tar Paper under the shingles
- \* 6" Gable Overhangs
- \* 12" Dormer bumpout