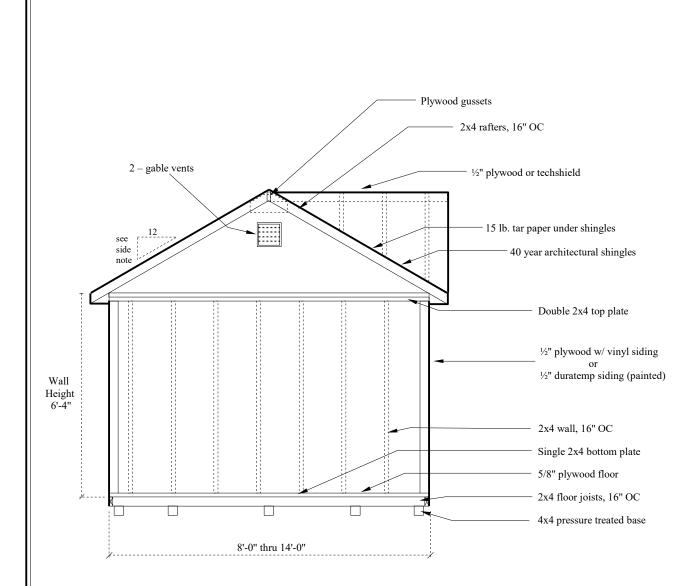

## **ROOF PITCH for A-FRAME DORMERS**

8' and 10' wide A-Frame Dormers include 7/12 roof pitch.

12' & 14' wide A-Frame Dormers include 6/12 roof pitch.

## **INCLUDED WITH A-FRAME DORMERS**

- \* 2 Gable Vents
- \* Pressure Treated Ramp
- \* Aluminum Sill Plate in door opening
- \* Tar Paper under the shingles