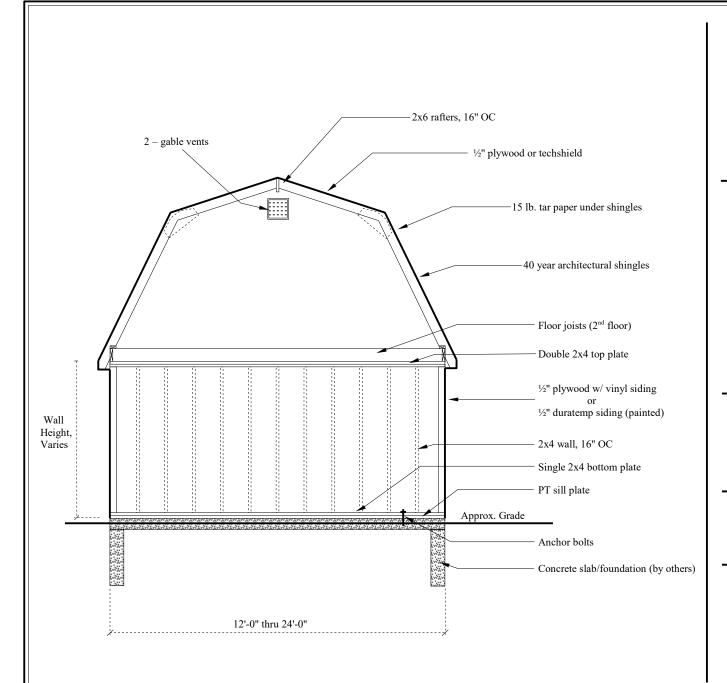

## **INCLUDED WITH A 2-STORY DUTCH BARN**

- \* 2 Gable Vents
- \* Tar Paper under the shingles
- \* 6" Gable Overhangs
- \* Stairs with railing